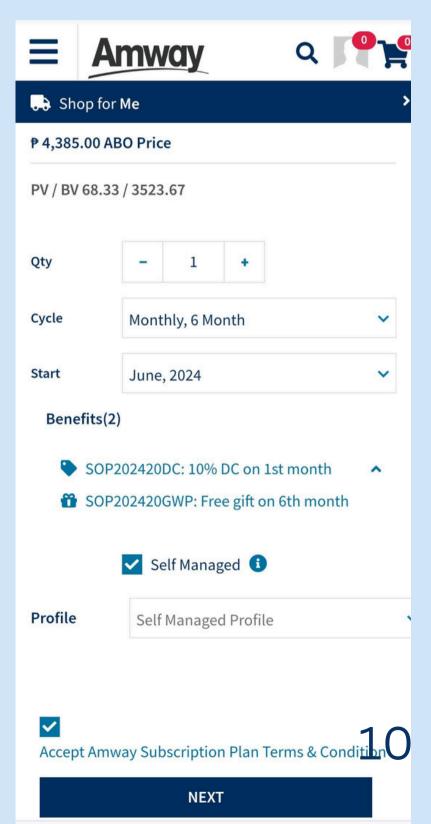

Choose your preferred subscription plan. In this example, you may select "Self-Managed", then click "Next".

You may view the subscription plan, showing the quantity, cycle start, benefits and free gift.

# Subscription Profile

- SELF-MANAGED PROFILE products can be picked up in-store and paid for using cash
- COMPANY-MANAGED PROFILE system will automatically create an order for the subscribed products on the selected date and month
- BOTH PROFILES have the option to auto-continue the subscription
- SUBSCRIPTION BENEFIT PLAN product subscription with any benefit as either fixed discount/percentage discount or a gift; plan runs for 6 months