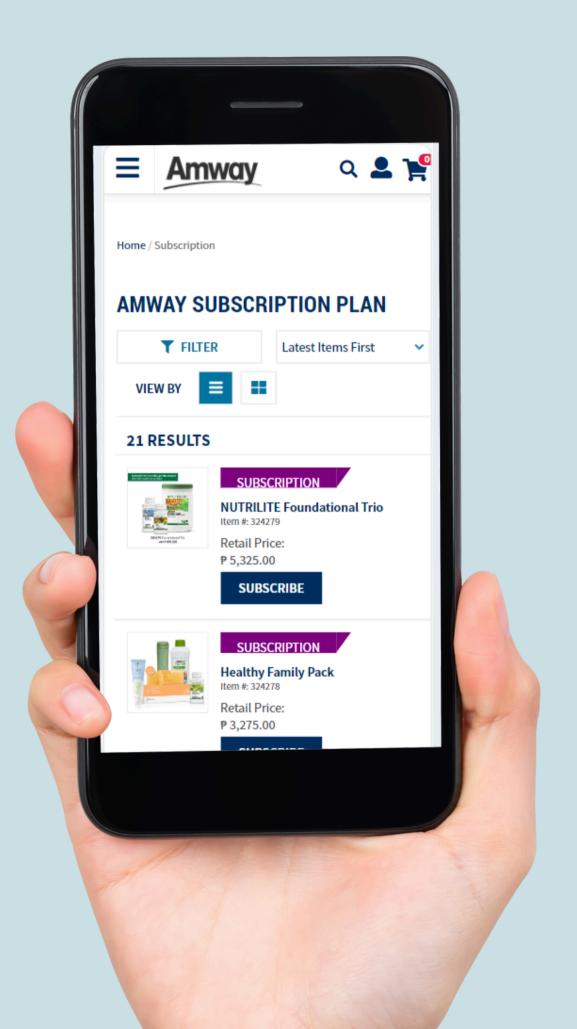

# WHATIS A SUBSCRIPTION PLAN?

A subscription plan is a fast, flexible and convenient way to purchase products month after month for a specified duration on the website, without the hassle of manual reordering.

### **Available Products**

bodokey

bodwkey

- NUTRILITE Foundational Trio
- Healthy Family Pack
- Nutrilite™ ABC's of Health Pack
- NUTRILITE™ + ARTISTRY™ Skin Protect Pack
- NUTRILITE™ + ARTISTRY™ Skin Radiance Pack
- NUTRILITE™ Healthy Gut Pack
- NUTRILITE™ Healthy Glucose Pack
- NUTRILITE™ Healthy Heart Pack
- NUTRILITE™ Perfect Pack
- 3x Body Key Shake- Café Latte
- 3x Body Key Shake- Choco
- 3x Body Key Shake Berries
- 3x Body Key Shake Assorted Flavors
- NUTRILITE™Body Key Maintenance Pack- Café
- NUTRILITE™Body Key Maintenance Pack- Chocolate
- NUTRILITE™Body Key Maintenance Pack Berries
- NUTRILITE™Immunity Pack
- BodyKey™ by Nutrilite™ Starter Solution

#### **SHOP**

Expand "SHOP" and click "Subscription Plan" to show all products