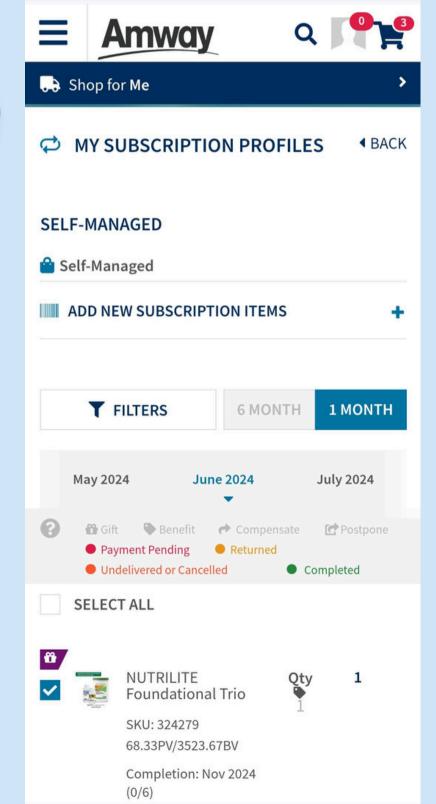

4

Select whether you're subscribing for 1 month or 6 months. Then, you'll see the status whether it's payment pending, returned, undelivered, cancelled or completed. Afterward, click "Buy Now" and view your cart.