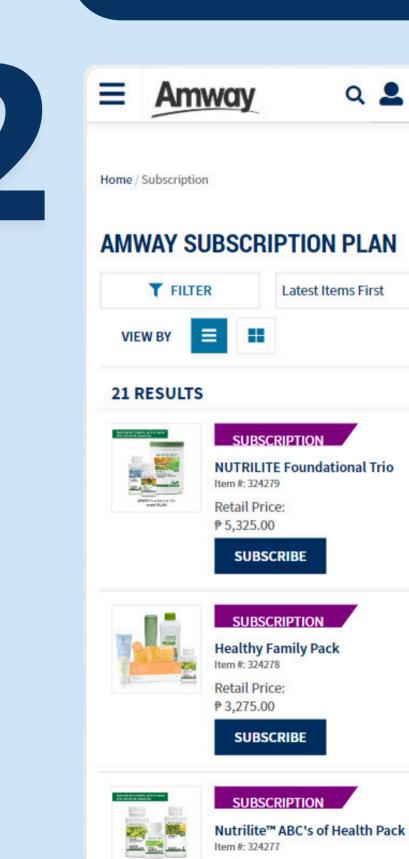

Log in to Amway account using your credentials. Go to Shop menu and select Subscription Plan.

Review the different subscription plans available.
Amway offers various levels of membership, each with different benefits and requirements.

Choose your preferred subscription plan. In this example, you may select "Self-Managed", then click "Next".

You may view the subscription plan, showing the quantity, cycle start, benefits and free gift.