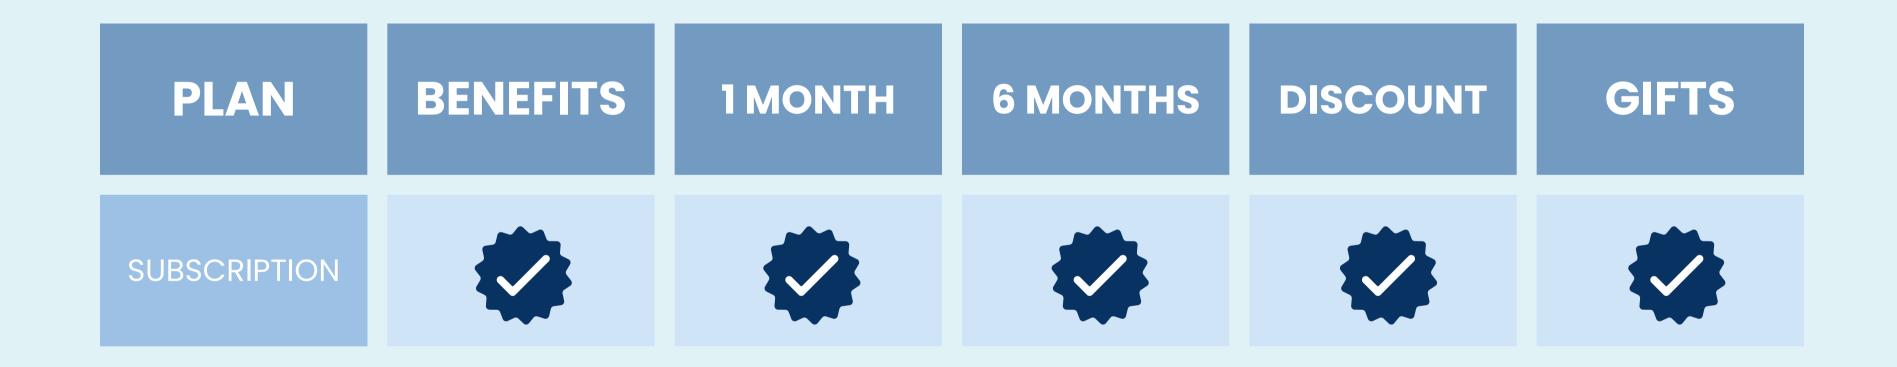

# Subscription Profile

- SELF-MANAGED PROFILE products can be picked up in-store and paid for using cash
- COMPANY-MANAGED PROFILE system will automatically create an order for the subscribed products on the selected date and month
- BOTH PROFILES have the option to auto-continue the subscription
- SUBSCRIPTION BENEFIT PLAN product subscription with any benefit as either fixed discount/percentage discount or a gift; plan runs for 6 months

#### BENEFIT PLAN

- 10% Discount on 1st Month
- Free Gift on 6th Month

\*Benefit Plan may change from time to time based on Amway campaigns and programs.