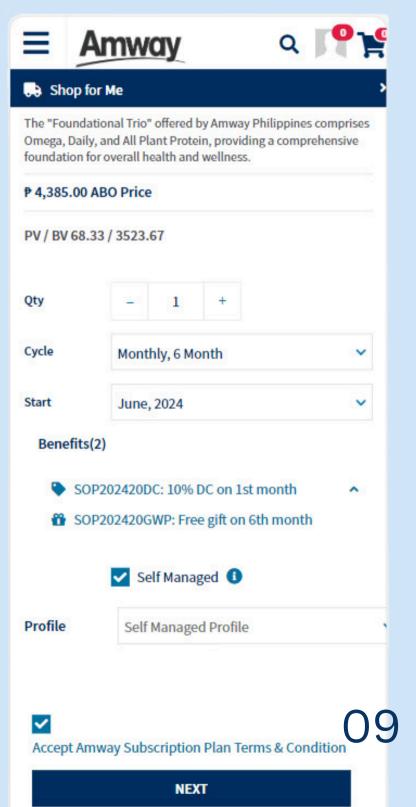

Choose your preferred subscription plan. In this example, you may select "Self-Managed", then click "Next".

You may view the subscription plan, showing the quantity, cycle start, benefits and free gift.

4

Select whether you're subscribing for 1 month or 6 months. Then, you'll see the status whether it's payment pending, returned, undelivered, cancelled or completed. Afterward, click "Buy Now" and view your cart.