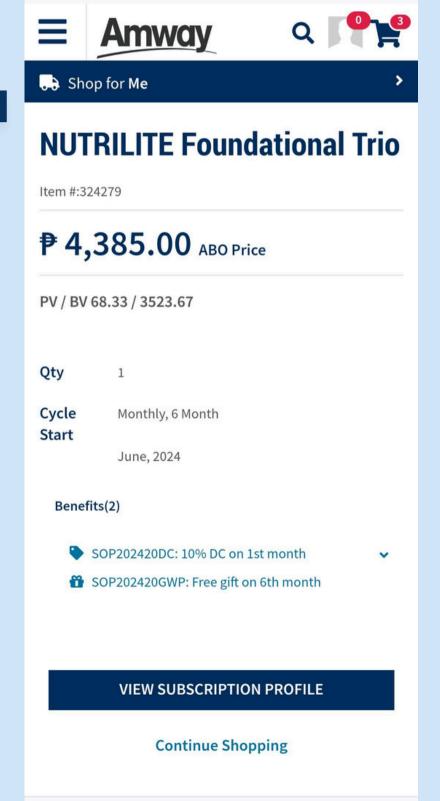

Choose your preferred subscription plan. In this example, you may select "Self-Managed", then click "Next".

You may view the subscription plan, showing the quantity, cycle start, benefits and free gift.

#### BENEFIT PLAN

- 10% Discount on 1st Month
- Free Gift on 6th Month

\*Benefit Plan may change from time to time based on Amway campaigns and programs.