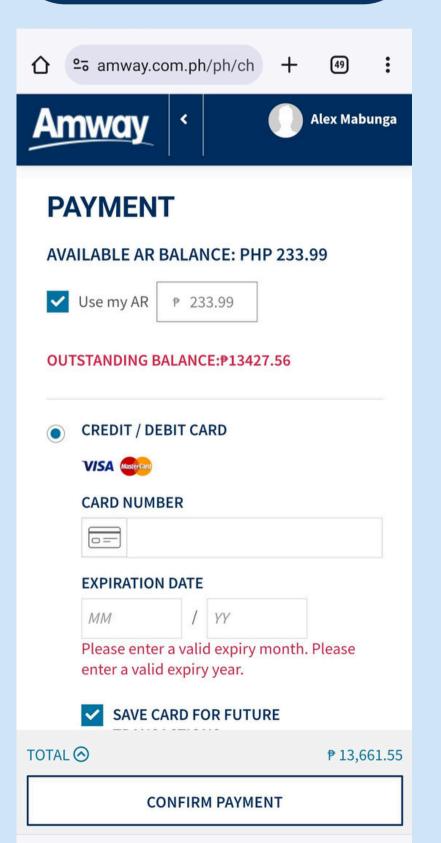

5

Upon viewing the cart, you can manage your shopping cart by checking your shipping address, verifying items, then proceed to payment.

On the payment page, you'll be able to see your available AR balance and choose your payment method.

You may choose credit card, GCash, GrabPay or regular installment. Regular installment refers to making consistent payments until a debt or purchase is fully paid off.

**Amway** Alex Mabunga CREDIT / DEBIT CARD VISA MasterCard **CARD NUMBER EXPIRATION DATE** / YY Please enter a valid expiry month. Please enter a valid expiry year. ✓ SAVE CARD FOR FUTURE **TRANSACTIONS CARD NICKNAME** Optional **OTHERS** PAY OVER THE REGULAR INSTALLMENT

**CONFIRM PAYMENT** 

₱ 13,661.55

TOTAL 🛇

Confirm payment. You may then view "My Subscriptions" when you drop down your profile on the upper right corner under your account.