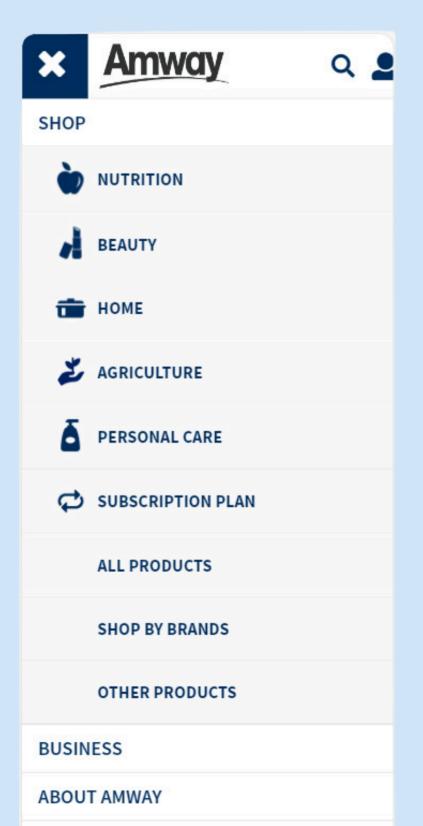

ILITE™ Healthy Gut Pack
- NUTRILITE™ Healthy Glucose Pack
- NUTRILITE™ Healthy Heart Pack
- NUTRILITE™ Perfect Pack
- 3x Body Key Shake- Café Latte
- 3x Body Key Shake- Choco
- 3x Body Key Shake Berries
- 3x Body Key Shake Assorted Flavors
- NUTRILITE™Body Key Maintenance Pack- Café
- NUTRILITE™Body Key Maintenance Pack- Chocolate
- NUTRILITE™Body Key Maintenance Pack Berries
- NUTRILITE™Immunity Pack
- BodyKey™ by Nutrilite™ Starter Solution







Log in to Amway account using your credentials. Go to Shop menu and select Subscription Plan.

Review the different subscription plans available.
Amway offers various levels of membership, each with different benefits and requirements.

Choose your preferred subscription plan. In this example, you may select "Self-Managed", then click "Next".









You may view the subscription plan, showing the quantity, cycle start, benefits and free gift.

4



Select whether you're subscribing for 1 month or 6 months. Then, you'll see the status whether it's payment pending, returned, undelivered, cancelled or completed. Afterward, click "Buy Now" and view your cart.

5



Upon viewing the cart, you can manage your shopping cart by checking your shipping address, verifying items, then proceed to payment.



On the payment page, you'll be able to see your available AR balance and choose your payment method.



You may choose credit card, GCash, GrabPay or regular installment. Regular installment refers to making consistent payments until a debt or purchase is fully paid off.

**Amway** Alex Mabunga CREDIT / DEBIT CARD VISA MasterCard **CAR