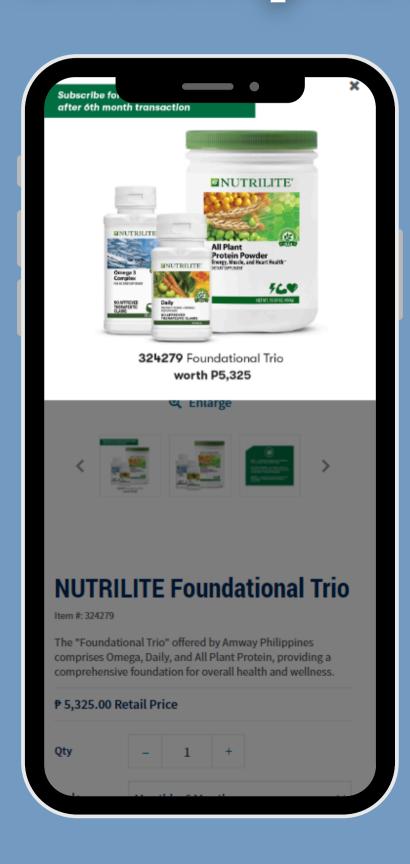

Choose your preferred subscription plan. In this example, you may select "Self-Managed", then click "Next".

You may view the subscription plan, showing the quantity, cycle start, benefits and free gift.

4

Select whether you're subscribing for 1 month or 6 months. Then, you'll see the status whether it's payment pending, returned, undelivered, cancelled or completed. Afterward, click "Buy Now" and view your cart.