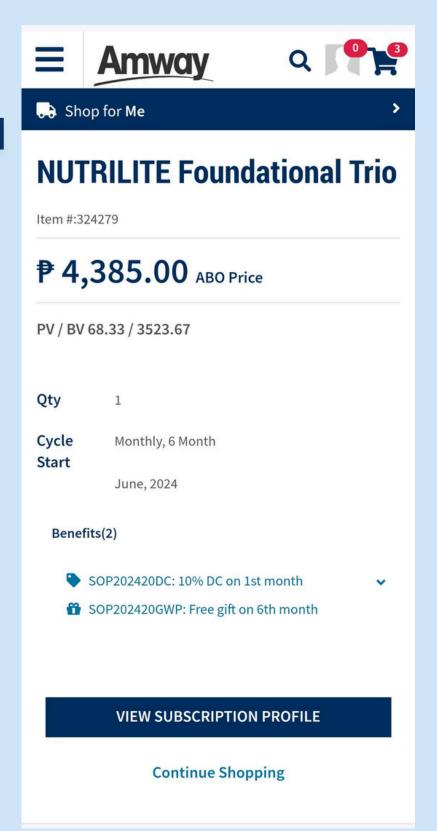

3

Choose your preferred subscription plan. In this example, you may select "Self-Managed", then click "Next".

| Shop fo            | or Me                                                                                                                 |     |
|--------------------|-----------------------------------------------------------------------------------------------------------------------|-----|
| Omega, Daily       | ational Trio" offered by Amway Philipp<br>y, and All Plant Protein, providing a co<br>or overall health and wellness. |     |
| ₱ <b>4,</b> 385.00 | ABO Price                                                                                                             |     |
| PV / BV 68.        | 33 / 3523.67                                                                                                          |     |
| Qty                | - 1 +                                                                                                                 |     |
| Cycle              | Monthly, 6 Month                                                                                                      | ~   |
| Start              | June, 2024                                                                                                            | ~   |
|                    |                                                                                                                       |     |
| Benefits           | (2)                                                                                                                   |     |
|                    | (2)<br>P202420DC: 10% DC on 1st mont                                                                                  | n ^ |
| ◆ so               |                                                                                                                       |     |
| ◆ so               | P202420DC: 10% DC on 1st month                                                                                        |     |
| ◆ so               | P202420DC: 10% DC on 1st mont<br>P202420GWP: Free gift on 6th mo                                                      |     |
| So so              | P202420DC: 10% DC on 1st month P202420GWP: Free gift on 6th mo Self Managed                                           |     |
| SO SO SO           | P202420DC: 10% DC on 1st month P202420GWP: Free gift on 6th mo Self Managed                                           | nth |

You may view the subscription plan, showing the quantity, cycle start, benefits and free gift.

4

Select whether you're subscribing for 1 month or 6 months. Then, you'll see the status whether it's payment pending, returned, undelivered, cancelled or completed. Afterward, click "Buy Now" and view your cart.