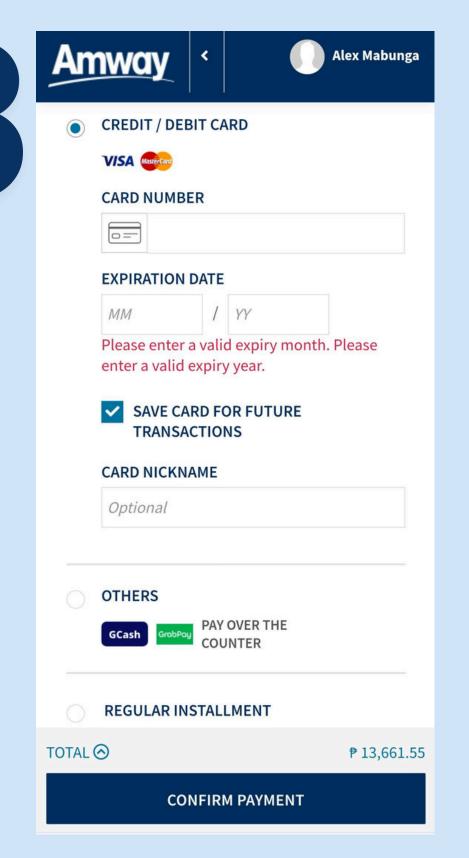

On the payment page, you'll be able to see your available AR balance and choose your payment method.

49 **Amway** Alex Mabunga **PAYMENT AVAILABLE AR BALANCE: PHP 233.99** ✓ Use my AR 🕴 233.99 **OUTSTANDING BALANCE:**₱13427.56 CREDIT / DEBIT CARD VISA MasterCard **CARD NUMBER EXPIRATION DATE** / YY Please enter a valid expiry month. Please enter a valid expiry year. ✓ SAVE CARD FOR FUTURE TOTAL 🛇 ₱ 13,661.55 **CONFIRM PAYMENT** 

You may choose credit card, GCash, GrabPay or regular installment. Regular installment refers to making consistent payments until a debt or purchase is fully paid off.

Confirm payment. You may then view "My Subscriptions" when you drop down your profile on the upper right corner under your account.