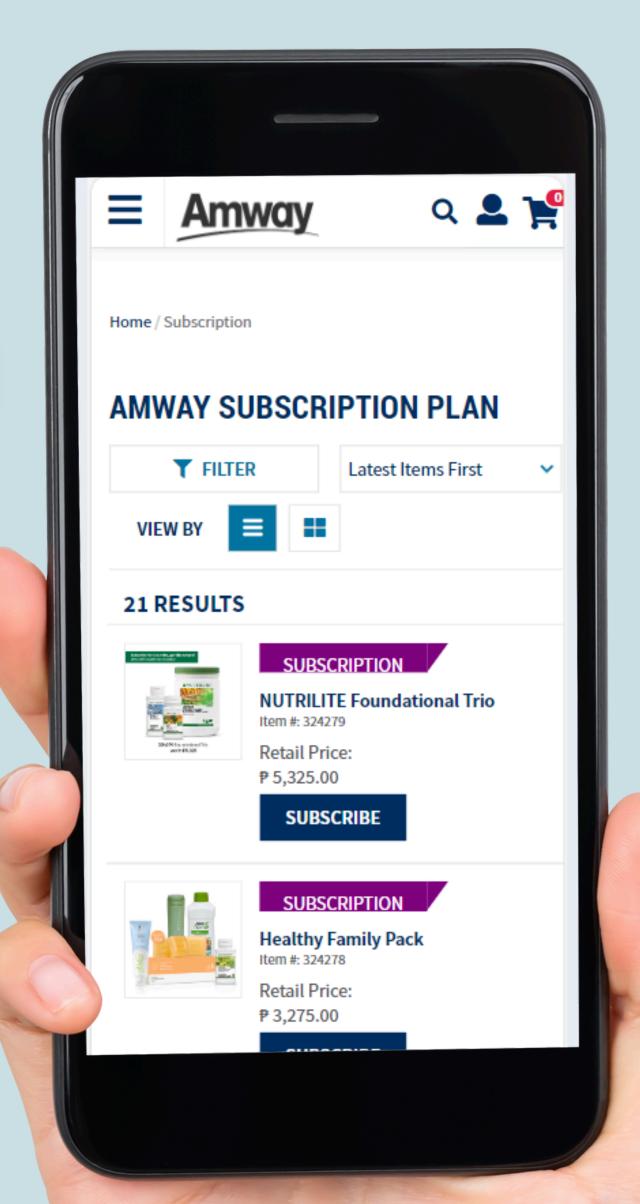

# Amway Subscription Plan



Log in to Amway account using your credentials. Go to Shop menu and select Subscription Plan.

each w

Review the different subscription plans available. Amway offers various levels of membership, each with different benefits and requirements.

3

Choose your preferred subscription plan. In this example, you may select "Self-Managed", then click "Next".





| Shop fo            | or Me                                                                                                                 |     |
|--------------------|-----------------------------------------------------------------------------------------------------------------------|-----|
| Omega, Daily       | ational Trio" offered by Amway Philipp<br>y, and All Plant Protein, providing a co<br>or overall health and wellness