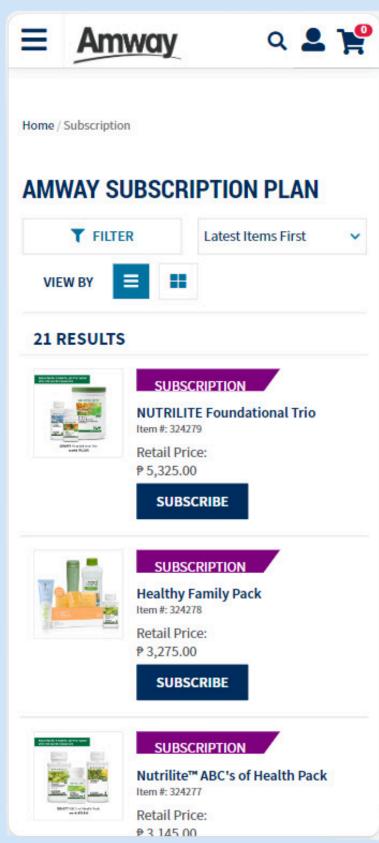

# Amway Subscription Plan

Log in to Amway account using your credentials. Go to Shop menu and select Subscription Plan.

each w

Review the different subscription plans available. Amway offers various levels of membership, each with different benefits and requirements.

3

Choose your preferred subscription plan. In this example, you may select "Self-Managed", then click "Next".

| Shop fo            | or Me                                                                                                                 |     |
|--------------------|-----------------------------------------------------------------------------------------------------------------------|-----|
| Omega, Daily       | ational Trio" offered by Amway Philipp<br>y, and All Plant Protein, providing a co<br>or overall health and wellness. |     |
| ₱ <b>4,</b> 385.00 | ABO Price                                                                                                             |     |
| PV / BV 68.        | 33 / 3523.67                                                                                                          |     |
| Qty                | - 1 +                                                                                                                 |     |
| Cycle              | Monthly, 6 Month                                                                                                      | ~   |
| Start              | June, 2024                                                                                                            | ~   |
|                    |                                                                                                                       |     |
| Benefits           | (2)                                                                                                                   |     |
|                    | (2)<br>P202420DC: 10% DC on 1st mont                                                                                  | n ^ |
| ◆ so               |                                                                                                                       |     |
| ◆ so               | P202420DC: 10% DC on 1st month                                                                                        |     |
| ◆ so               | P202420DC: 10% DC on 1st mont<br>P202420GWP: Free gift on 6th mo                                                      |     |
| So so              | P202420DC: 10% DC on 1st month P202420GWP: Free gift on 6th mo Self Managed                                           |     |
| SO SO SO           | P202420DC: 10% DC on 1st month P202420GWP: Free gift on 6th mo Self Managed                                           | nth |