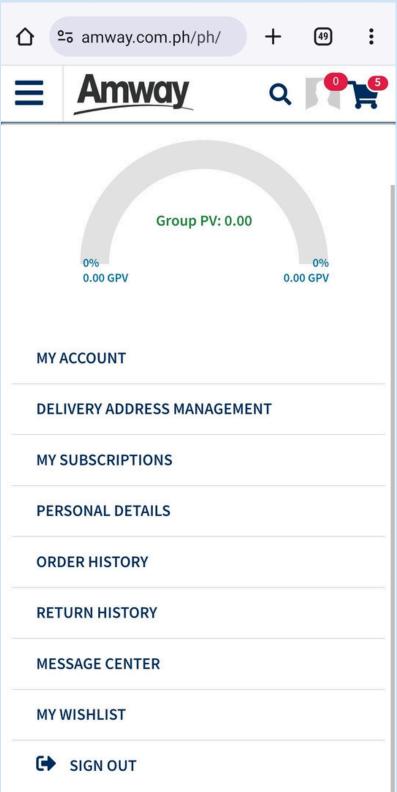

# **ACCOUNT MENU**

User can also access subscription by clicking on "My Subscriptions" in your account menu