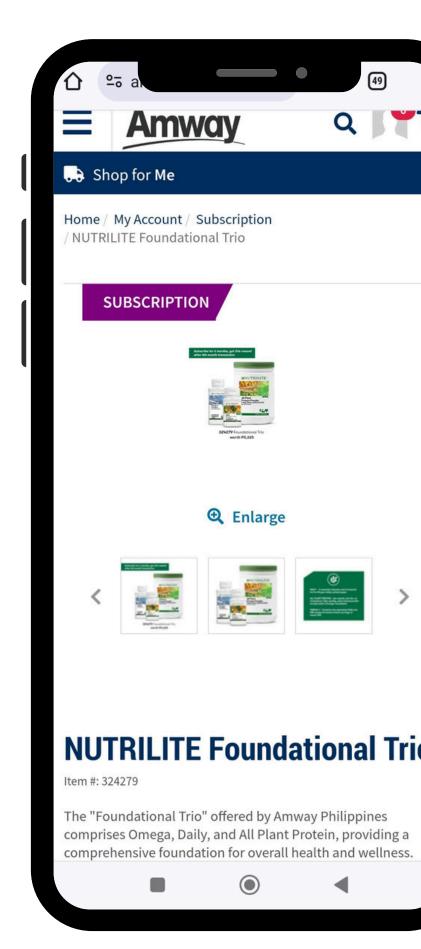

# Amway Subscription Plan

Log in to Amway account using your credentials. Go to Shop menu and select Subscription Plan.

each w

Review the different subscription plans available. Amway offers various levels of membership, each with different benefits and requirements.

3

Choose your preferred subscription plan. In this example, you may select "Self-Managed", then click "Next".

| Shop fo            | or Me                                                                                                                 |     |
|--------------------|-----------------------------------------------------------------------------------------------------------------------|-----|
| Omega, Daily       | ational Trio" offered by Amway Philipp<br>y, and All Plant Protein, providing a co<br>or overall health and wellness. |     |
| ₱ <b>4,</b> 385.00 | ABO Price                                                                                                             |     |
| PV / BV 68.        | 33 / 3523.67                                                                                                          |     |
| Qty                | - 1 +                                                                                                                 |     |
| Cycle              | Monthly, 6 Month                                                                                                      | ~   |
| Start              | June, 2024                                                                                                            | ~   |
|                    |                                                                                                                       |     |
| Benefits           | (2)                                                                                                                   |     |
|                    | (2)<br>P202420DC: 10% DC on 1st mont                                                                                  | n ^ |
| ◆ so               |                                                                                                                       |     |
| ◆ so               | P202420DC: 10% DC on 1st month                                                                                        |     |
| ◆ so               | P202420DC: 10% DC on 1st mont<br>P202420GWP: Free gift on 6th mo                                                      |     |
| So so              | P202420DC: 10% DC on 1st month P202420GWP: Free gift on 6th mo Self Managed                                           |     |
| SO SO SO           | P202420DC: 10% DC on 1st month P202420GWP: Free gift on 6th mo Self Managed                                           | nth |

You may view the subscription plan, showing the quantity, cycle start, benefits and free gift.

4

Select whether you're subscribing for 1 month or 6 months. Then, you'll see the status whether it's payment pending, returned, undelivered, cancelled or completed. Afterward, click "Buy Now" and view your cart.