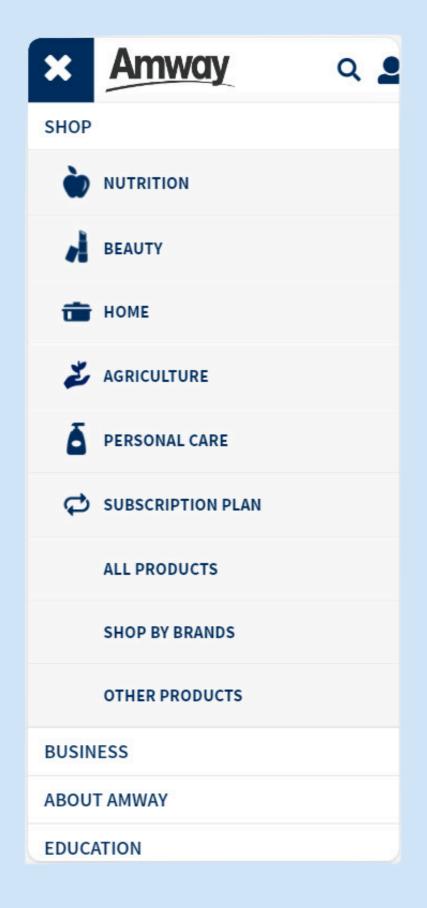

# Amway Subscription Plan



Log in to Amway account using your credentials. Go to Shop menu and select Subscription Plan.

each w

Review the different subscription plans available. Amway offers various levels of membership, each with different benefits and requirements.

3

Choose your preferred subscription plan. In this example, you may select "Self-Managed", then click "Next".





| Shop fo            | or Me                                                                                                                 |     |
|--------------------|-----------------------------------------------------------------------------------------------------------------------|-----|
| Omega, Daily       | ational Trio" offered by Amway Philipp<br>y, and All Plant Protein, providing a co<br>or overall health and wellness. |     |
| ₱ <b>4,</b> 385.00 | ABO Price                                                                                                             |     |
| PV / BV 68.        | 33 / 3523.67                                                                                                          |     |
| Qty                | - 1 +