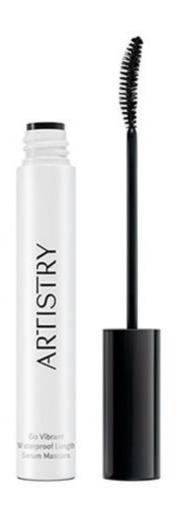

### **ARTISTRY GO VIBRANT™**

Waterproof Length Serum Mascara

Artistry Go Vibrant™ Waterproof Length Serum Mascara

Waterproof Length Serum Mascara

- Experience Healthy Beauty on every lash with this lengthening and defining mascara
- All day wear (10 hours)
- Serum-power lash care

Waterproof Length Serum Mascara

#### **Key Benefits:**

- Length extension and definition
- Precise coverage
- Waterproof, flake-proof, and smudge-proof color
- Safe and gentle on the eyes

Waterproof Length Serum Mascara

#### **Key Ingredients:**

- Nutrilite™ White Chia Seed Extract
- Custom Vitamin Complex
- Curated Botanical Seed Oil
- Phyto-Proof Complex

Waterproof Length Serum Mascara

- For upper lashes, hold the wand horizontally and sweep on from root to tip. Do use a down/up motion with every stroke. Don't zig zag.
- For lower lashes, hold the wand vertically and use the tip to coat lashes.