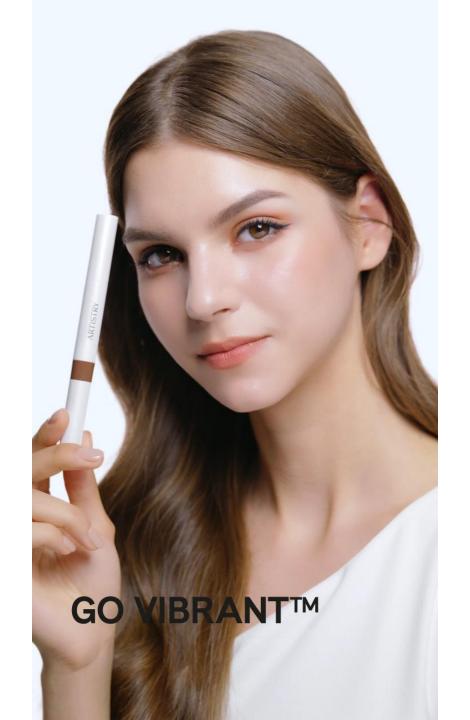

 Artistry<sup>™</sup> Clean standards, a rigorous set of guidelines that ensures Artistry<sup>™</sup> products are pure, safe and effective

EYE

ARTISTRY GO VIBRANT™

Waterproof Brow Pencil + Tinted Gel Waterproof Pencil Eye Liner Waterproof Length Serum Mascara

Waterproof Brow Pencil + Tinted Gel

# Artistry Go Vibrant™ Waterproof Brow Pencil + Tinted Gel

Waterproof Brow Pencil + Tinted Gel

- Ultra Nourishing, Highperformance
- A true clean eyebrow perfector to sculpt, shape and define your brows.