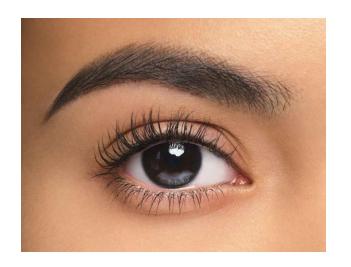

### **ARTISTRY GO VIBRANT™**

Waterproof Length Serum Mascara

Artistry Go Vibrant™ Waterproof Length Serum Mascara

Waterproof Length Serum Mascara

- Experience Healthy Beauty on every lash with this lengthening and defining mascara
- All day wear (10 hours)
- Serum-power lash care

#### **Key Benefits:**

- Length extension and definition
- Precise coverage
- Waterproof, flake-proof, and smudge-proof color
- Safe and gentle on the eyes

Waterproof Length Serum Mascara

#### **Key Ingredients:**

- Nutrilite™ White Chia Seed Extract
- Custom Vitamin Complex
- Curated Botanical Seed Oil
- Phyto-Proof Complex

Waterproof Length Serum Mascara

- For upper lashes, hold the wand horizontally and sweep on from root to tip. Do use a down/up motion with every stroke. Don't zig zag.
- For lower lashes, hold the wand vertically and use the tip to coat lashes.