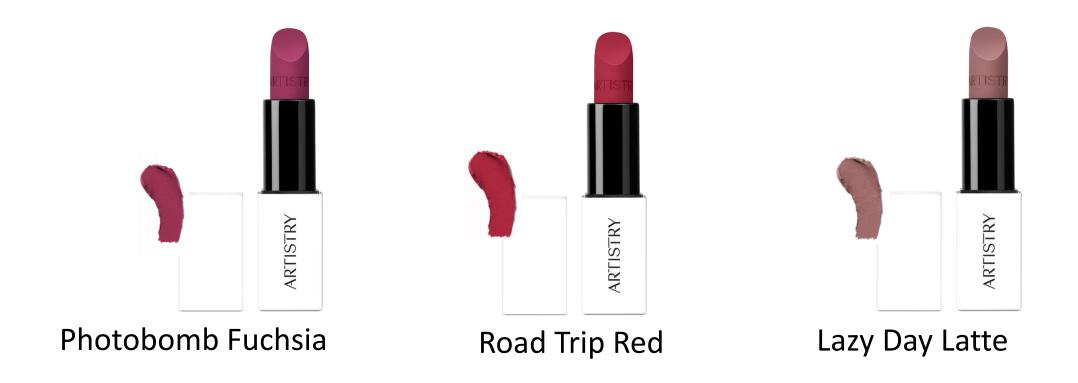

# Artistry™ Future Glow & Go Vibrant

- Artistry Future Glow Serum Foundation SPF35 PA++
  - (Ivory, Beige, Honey)
- Go Vibrant Waterproof Pencil Eyeliner
  - (Natural Brown, Natural Black)
- Go Vibrant Waterproof Length Serum Mascara
  - (Natural Black)
- Go Vibrant Waterproof Brow Pencil + Tinted Gel
  - (Taupe, Dark Brown)
- Go Vibrant Lipstick
  - Cream (Saturday Peach, Mauvelous Morning, Secret Crush Scarlet, Spice Meets Nice, Crush On Coral)
  - Matte (Photobomb Fuschia, Road Trip Red, Lazy Day Latte)
  - Sheer (Clear)

# **Photobomb Fuchsia**

Matte Shades

**Road Trip Red** 

Matte Shades

**Lazy Day Latte** 

Cream & Matte Lipstick