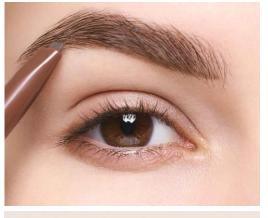

**Taupe** 

**Dark Brown** 

Waterproof Brow Pencil + Tinted Gel

Prepare your brows

**Outline brows** 

Fill the area with eyebrow pencil

Apply tinted gel

**Blend** 