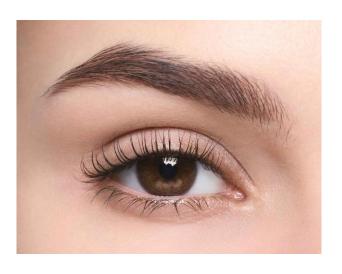

### **ARTISTRY GO VIBRANT™**

Waterproof Length Serum Mascara

Artistry Go Vibrant™ Waterproof Length Serum Mascara

Waterproof Length Serum Mascara

- Experience Healthy Beauty on every lash with this lengthening and defining mascara
- All day wear (10 hours)
- Serum-power lash care

#### **Key Benefits:**

- Length extension and definition
- Precise coverage
- Waterproof, flake-proof, and smudge-proof color
- Safe and gentle on the eyes

Waterproof Length Serum Mascara

#### **Key Ingredients:**

- Nutrilite™ White Chia Seed Extract
- Custom Vitamin Complex
- Curated Botanical Seed Oil
- Phyto-Proof Complex

Waterproof Length Serum Mascara

- For upper lashes, hold the wand horizontally and sweep on from root to tip. Do use a down/up motion with every stroke. Don't zig zag.
- For lower lashes, hold the wand vertically and use the tip to coat lashes.