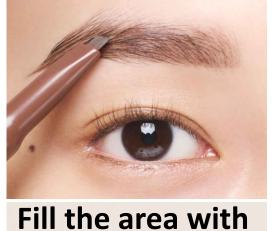

**Taupe** 

**Dark Brown** 

Waterproof Brow Pencil + Tinted Gel

Prepare your brows

**Outline brows** 

Fill the area with eyebrow pencil

Apply tinted gel

**Blend** 