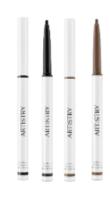

 Artistry<sup>™</sup> Clean standards, a rigorous set of guidelines that ensures Artistry<sup>™</sup> products are pure, safe and effective

EYE

ARTISTRY GO VIBRANT™

Waterproof Brow Pencil + Tinted Gel Waterproof Pencil Eye Liner Waterproof Length Serum Mascara

Waterproof Brow Pencil + Tinted Gel

# Artistry Go Vibrant™ Waterproof Brow Pencil + Tinted Gel

Waterproof Brow Pencil + Tinted Gel

- Ultra Nourishing, Highperformance
- A true clean eyebrow perfector to sculpt, shape and define your brows.

**Taupe** 

**Dark Brown** 

Waterproof Brow Pencil + Tinted Gel

Prepare your brows

**Outline brows** 

Fill the area with eyebrow pencil

Apply tinted gel

**Blend** 