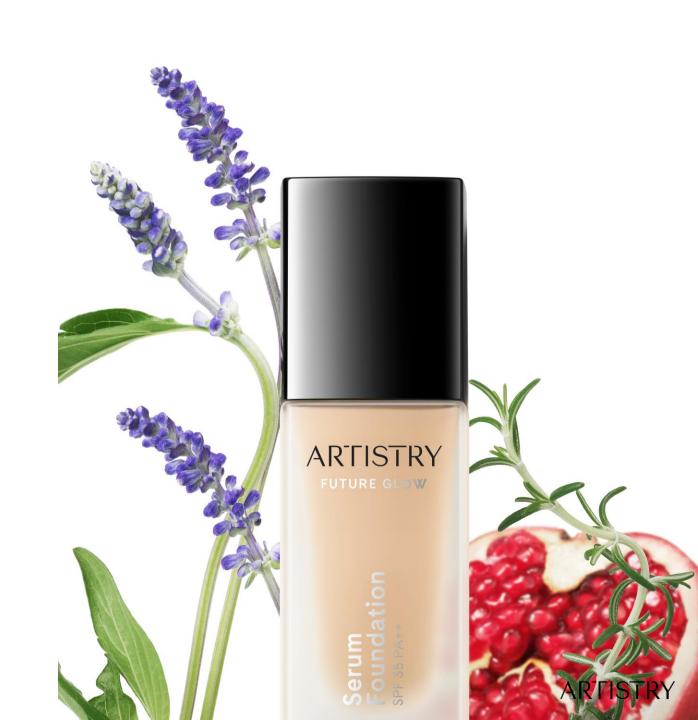

#### **Key Ingredients**

- Patented\* Brightening Blend
- Nutrilite™-grown White Chia Seed
  `Extract
- Nutrilite™-grown Pomegranate
   Extract
- NutriCert<sup>™</sup>-certified Rosemary Extract
- Phyto-Collagen and Natural Skin Booster