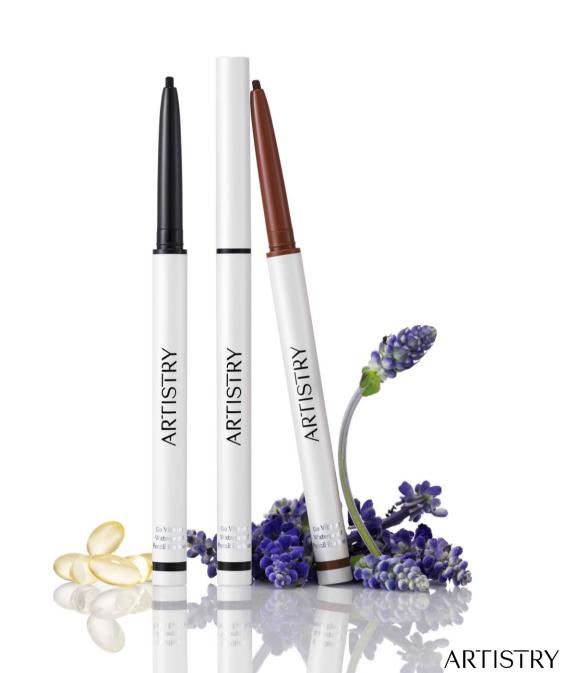

 Artistry<sup>™</sup> Clean standards, a rigorous set of guidelines that ensures Artistry<sup>™</sup> products are pure, safe and effective

EYE

ARTISTRY GO VIBRANT™

Waterproof Brow Pencil + Tinted Gel Waterproof Pencil Eye Liner Waterproof Length Serum Mascara

Waterproof Brow Pencil + Tinted Gel

**Taupe** 

**Dark Brown** 

Waterproof Brow Pencil + Tinted Gel

Prepare your brows

**Outline brows** 

Fill the area with eyebrow pencil

Apply tinted gel

**Blend** 