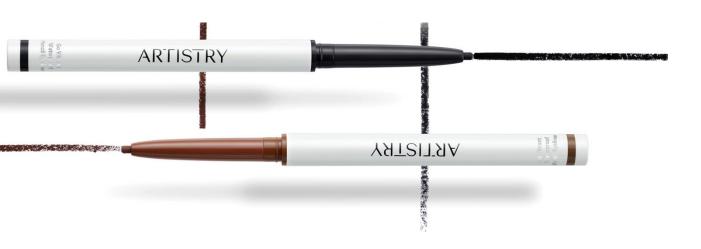

 Artistry<sup>™</sup> Clean standards, a rigorous set of guidelines that ensures Artistry<sup>™</sup> products are pure, safe and effective

EYE

ARTISTRY GO VIBRANT™

Waterproof Brow Pencil + Tinted Gel Waterproof Pencil Eye Liner Waterproof Length Serum Mascara

Waterproof Brow Pencil + Tinted Gel

# Artistry Go Vibrant™ Waterproof Brow Pencil + Tinted Gel

Waterproof Brow Pencil + Tinted Gel

- Ultra Nourishing, Highperformance
- A true clean eyebrow perfector to sculpt, shape and define your brows.