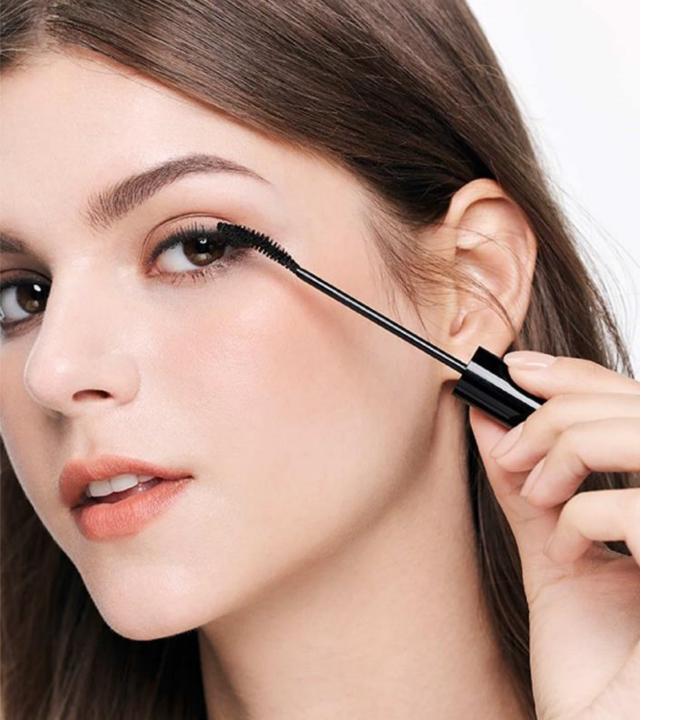

#### **Key Ingredients:**

- Nutrilite™ White Chia Seed Extract
- Custom Vitamin Complex
- Curated Botanical Seed Oil
- Phyto-Proof Complex

Waterproof Length Serum Mascara

- For upper lashes, hold the wand horizontally and sweep on from root to tip. Do use a down/up motion with every stroke. Don't zig zag.
- For lower lashes, hold the wand vertically and use the tip to coat lashes.