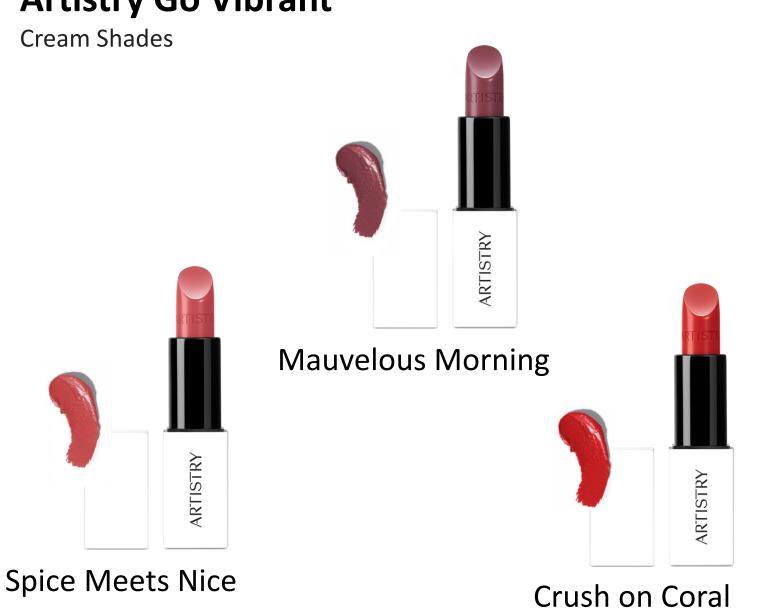

Sheer Lip Color - Clear

Cream & Matte Lipstick

Shades

**ARTISTRY** 

**Cream Shades** 

**Spice Meets Nice** 

**Cream Shades** 

# **Mauvelous Morning**

**Cream Shades** 

**Crush On Coral** 

**Cream Shades** 

**Saturday Peach** 

**Cream Shades** 

# **Secret Crush Scarlet**

Matte Shades

Matte Shades