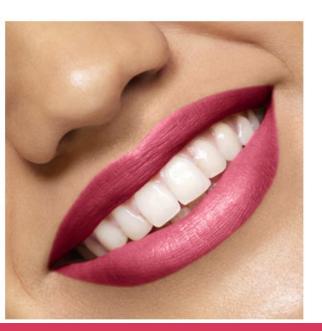

Cream Lipstick, Matte Lipstick, Sheer Lip Balm

The Artistry Go Vibrant<sup>™</sup> Lipstick shade lineup — both Cream and Matte — has been created to be flattering and lip-loving for everyone to wear and love.

Cream Lipstick, Matte Lipstick, Sheer Lip Balm

#### **Key Ingredients:**

- Nutrilite™-grown
   White Chia Seed Oil
- Ginseng Oil
- Shea Butter

Cream and Matte Shades

Cream Lipstick

• Innovative formula that lays down high impact color with one stroke.

 Super creamy, hydrating formula leaves lips looking healthy and full, and feeling soft, moisturized and comforted.

Matte Lipstick

Appealing, natural matte finish.

 Smooth-gliding, hydrating formula leaving lips looking healthy and full, and feeling soft, moisturized and comforted.