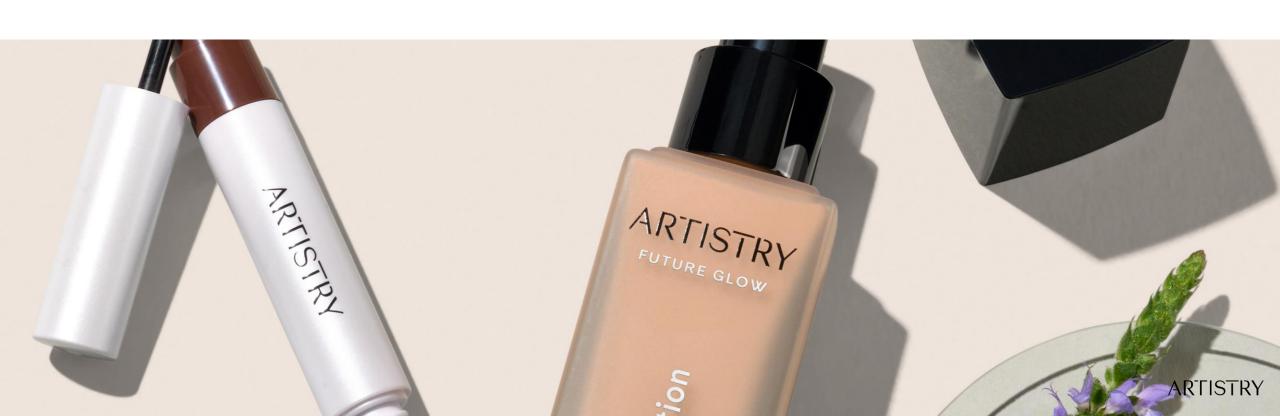

# Artistry™ Future Glow & Go Vibrant

- Artistry Future Glow Serum Foundation SPF35 PA++
  - (Ivory, Beige, Honey)
- Go Vibrant Waterproof Pencil Eyeliner
  - (Natural Brown, Natural Black)
- Go Vibrant Waterproof Length Serum Mascara
  - (Natural Black)
- Go Vibrant Waterproof Brow Pencil + Tinted Gel
  - (Taupe, Dark Brown)
- Go Vibrant Lipstick
  - Cream (Saturday Peach, Mauvelous Morning, Secret Crush Scarlet, Spice Meets Nice, Crush On Coral)
  - Matte (Photobomb Fuschia, Road Trip Red, Lazy Day Latte)
  - Sheer (Clear)