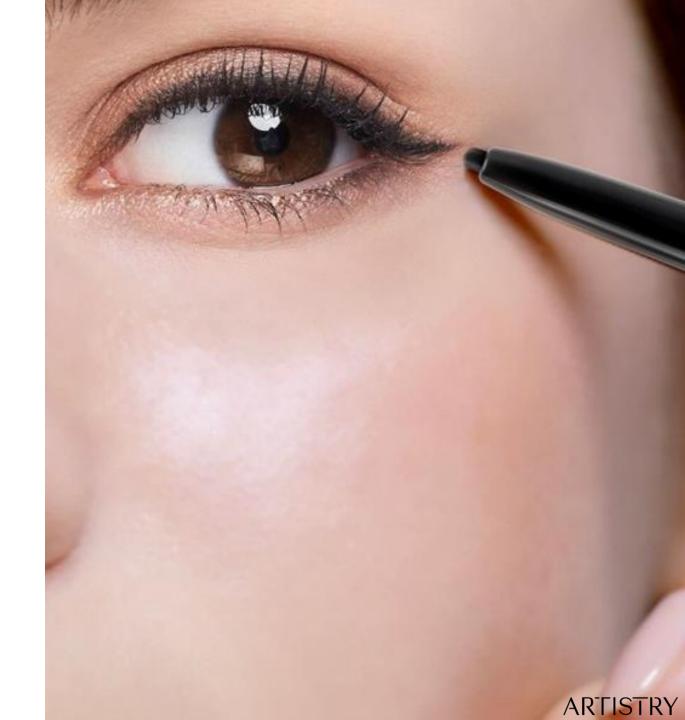

#### **Key Ingredients**

- Nutrilite™ White Chia Seed Extract
- Custom Vitamin Complex
- Curated Botanical Oils
- Phyto-Proof Complex

Waterproof Pencil Eyeliner

- Apply along lash line—the creamy, easy-gliding formula makes it effortless.
- Available in Natural Brown and Natural Black