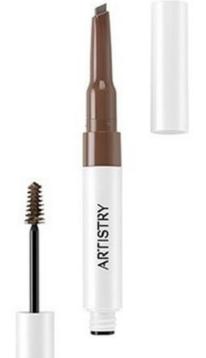

# Artistry Go Vibrant™ Waterproof Brow Pencil + Tinted Gel

Waterproof Brow Pencil + Tinted Gel

- Ultra Nourishing, Highperformance
- A true clean eyebrow perfector to sculpt, shape and define your brows.

#### **Key Benefits:**

- Defines, colors and easily contours brows to last the whole day
- Filled in with natural, soft color that creates the definition you want
- Waterproof(Brow Pencil)
- Smudge-proof and transferproof(Tinted Gel)

#### **Key Ingredients:**

- Nutrilite™ Pomegranate Extract
- Custom Vitamin Complex with Vitamins E and C, plus Biotin
- Naturally derived botanical oil and Carnauba (in the Pencil only)

Waterproof Brow Pencil + Tinted Gel