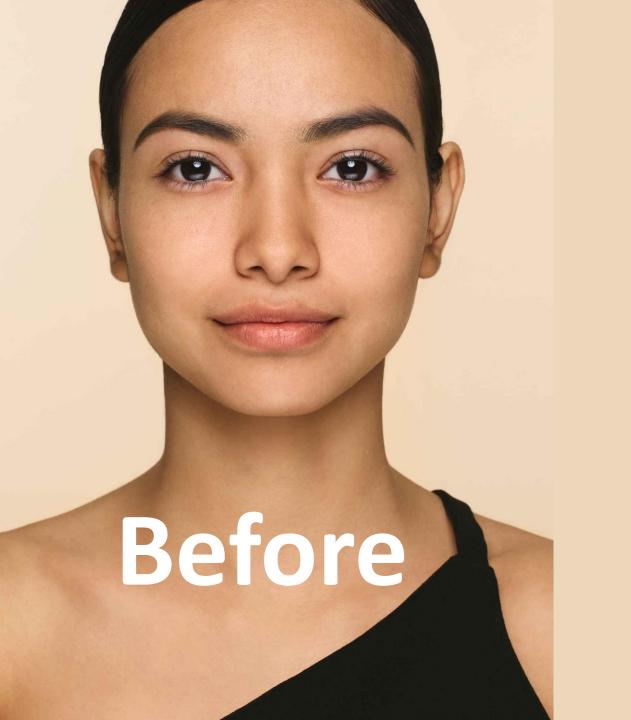

#### Beige

For Light to Medium Skin with warm peach undertones

Prepare the face before applying Serum Foundation

Dispense a portion of Serum Foundation at the back of your hand

Gently dot the product onto your face

Blend the product into your face using hand/ beauty blender/brush

Final face after applying Serum Foundation

**ARTISTRY** 

Serum Foundation SPF35 PA++

 All Artistry Future Glow™ formulas are clean and vegan