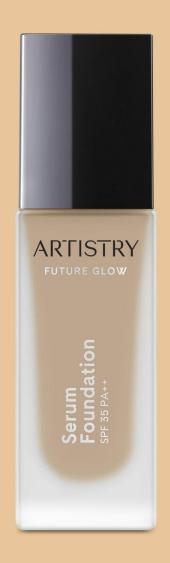

# Artistry™ Future Glow & Go Vibrant

- Artistry Future Glow Serum Foundation SPF35 PA++
  - (Ivory, Beige, Honey)
- Go Vibrant Waterproof Pencil Eyeliner
  - (Natural Brown, Natural Black)
- Go Vibrant Waterproof Length Serum Mascara
  - (Natural Black)
- Go Vibrant Waterproof Brow Pencil + Tinted Gel
  - (Taupe, Dark Brown)
- Go Vibrant Lipstick
  - Cream (Saturday Peach, Mauvelous Morning, Secret Crush Scarlet, Spice Meets Nice, Crush On Coral)
  - Matte (Photobomb Fuschia, Road Trip Red, Lazy Day Latte)
  - Sheer (Clear)

## **ARTISTRY FUTURE GLOW™**

Serum Foundation SPF35 PA++

Serum Foundation SPF35 PA++

- Healthy Glow
- Buildable Sheer-to-Medium
- 10-hour coverage waterproof
- SPF 35 PA++
- Serum-Cream
- For all skin types

#### **Key Benefits**

- Custom Match Technology
- Provides SPF 35 PA++ sunscreen protection, pollution protection and antioxidant benefits
- Formula with Hyaluronic Acid Complex helps improve skin moisture
- Non-comedogenic