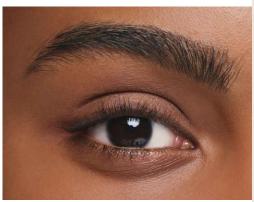

 Artistry<sup>™</sup> Clean standards, a rigorous set of guidelines that ensures Artistry<sup>™</sup> products are pure, safe and effective

EYE

ARTISTRY GO VIBRANT™

Waterproof Brow Pencil + Tinted Gel Waterproof Pencil Eye Liner Waterproof Length Serum Mascara

### **ARTISTRY GO VIBRANT™**

Waterproof Pencil Eyeliner

Artistry Go Vibrant™ Waterproof Pencil Eyeliner

Waterproof Pencil Eyeliner

Delivers the perfect definition for eyes, with a creamy formula that glides on effortlessly without pulling or tugging

Waterproof Pencil Eyeliner

#### **Key Benefits:**

- Lines with precision
- Long-wearing
- Waterproof
- Smudge-proof
- Transfer-proof
- Safe and gentle on the eyes

Waterproof Pencil Eyeliner

#### **Key Ingredients**

- Nutrilite™ White Chia Seed Extract
- Custom Vitamin Complex
- Curated Botanical Oils
- Phyto-Proof Complex

Waterproof Pencil Eyeliner

- Apply along lash line—the creamy, easy-gliding formula makes it effortless.
- Available in Natural Brown and Natural Black