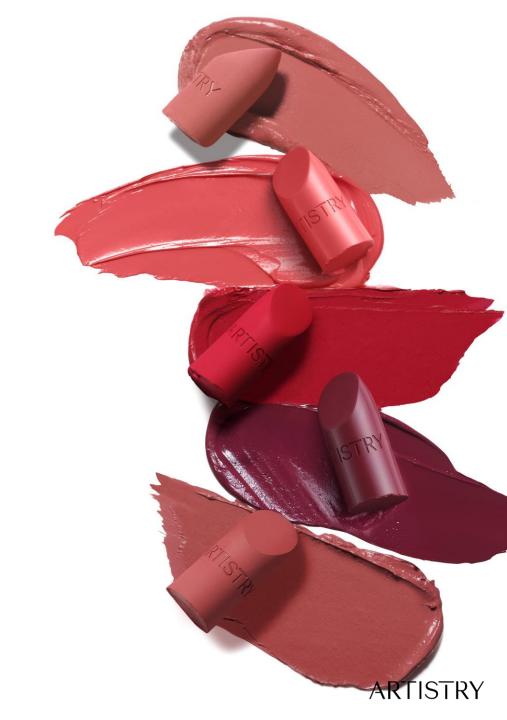

Cream Lipstick, Matte Lipstick, Sheer Lip Balm

The Artistry Go Vibrant<sup>™</sup> Lipstick shade lineup — both Cream and Matte — has been created to be flattering and lip-loving for everyone to wear and love.

#### **Key Ingredients:**

- Nutrilite™-grown
   White Chia Seed Oil
- Ginseng Oil
- Shea Butter

Cream and Matte Shades

Cream Lipstick

• Innovative formula that lays down high impact color with one stroke.

 Super creamy, hydrating formula leaves lips looking healthy and full, and feeling soft, moisturized and comforted.

Matte Lipstick

Appealing, natural matte finish.

 Smooth-gliding, hydrating formula leaving lips looking healthy and full, and feeling soft, moisturized and comforted.