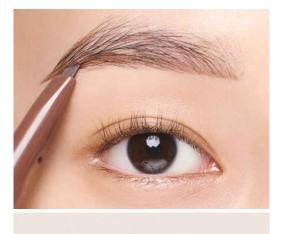

**Taupe** 

**Dark Brown** 

Waterproof Brow Pencil + Tinted Gel

Prepare your brows

**Outline brows** 

Fill the area with eyebrow pencil

Apply tinted gel

**Blend** 

Fill in sparse areas

Shape and define

Brush upward and outward