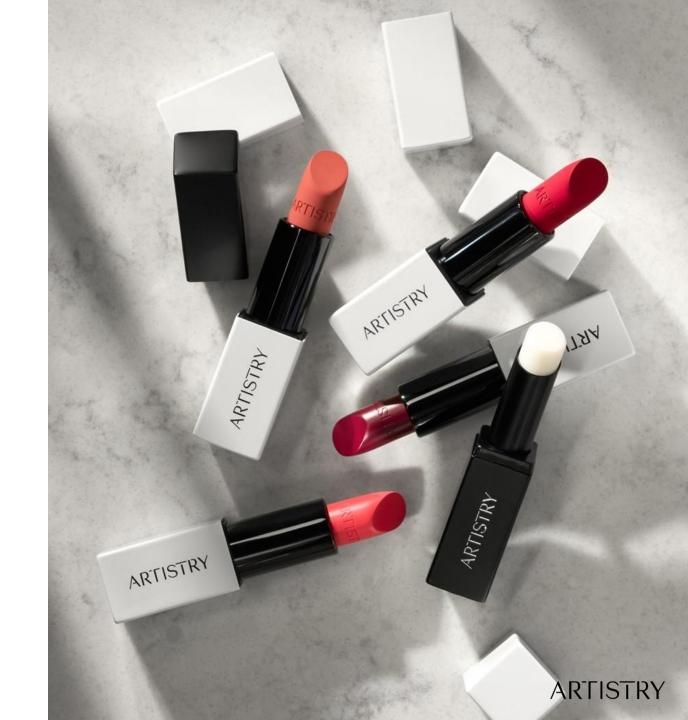

# Artistry™ Future Glow & Go Vibrant

- Artistry Future Glow Serum Foundation SPF35 PA++
  - (Ivory, Beige, Honey)
- Go Vibrant Waterproof Pencil Eyeliner
  - (Natural Brown, Natural Black)
- Go Vibrant Waterproof Length Serum Mascara
  - (Natural Black)
- Go Vibrant Waterproof Brow Pencil + Tinted Gel
  - (Taupe, Dark Brown)
- Go Vibrant Lipstick
  - Cream (Saturday Peach, Mauvelous Morning, Secret Crush Scarlet, Spice Meets Nice, Crush On Coral)
  - Matte (Photobomb Fuschia, Road Trip Red, Lazy Day Latte)
  - Sheer (Clear)

Cream Lipstick, Matte Lipstick, Sheer Lip Balm

The Artistry Go Vibrant<sup>™</sup> Lipstick shade lineup — both Cream and Matte — has been created to be flattering and lip-loving for everyone to wear and love.

Sheer Lip Color - Clear

Cream & Matte Lipstick

Shades

**ARTISTRY** 

**Cream Shades** 

**Spice Meets Nice** 

**Cream Shades** 