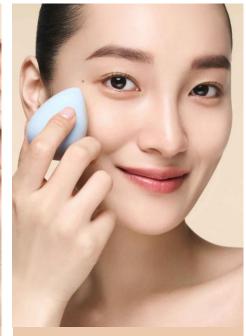

#### Beige

For Light to Medium Skin with warm peach undertones

Prepare the face before applying Serum Foundation

Dispense a portion of Serum Foundation at the back of your hand

Gently dot the product onto your face

Blend the product into your face using hand/ beauty blender/brush

Final face after applying Serum Foundation

**ARTISTRY** 

Serum Foundation SPF35 PA++

 All Artistry Future Glow™ formulas are clean and vegan