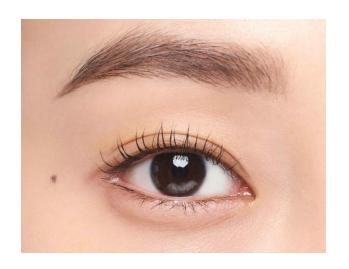

### **ARTISTRY GO VIBRANT™**

Waterproof Pencil Eyeliner

Artistry Go Vibrant™ Waterproof Pencil Eyeliner

Waterproof Pencil Eyeliner

Delivers the perfect definition for eyes, with a creamy formula that glides on effortlessly without pulling or tugging

Waterproof Pencil Eyeliner

#### **Key Benefits:**

- Lines with precision
- Long-wearing
- Waterproof
- Smudge-proof
- Transfer-proof
- Safe and gentle on the eyes

Waterproof Pencil Eyeliner

#### **Key Ingredients**

- Nutrilite™ White Chia Seed Extract
- Custom Vitamin Complex
- Curated Botanical Oils
- Phyto-Proof Complex

Waterproof Pencil Eyeliner

- Apply along lash line—the creamy, easy-gliding formula makes it effortless.
- Available in Natural Brown and Natural Black