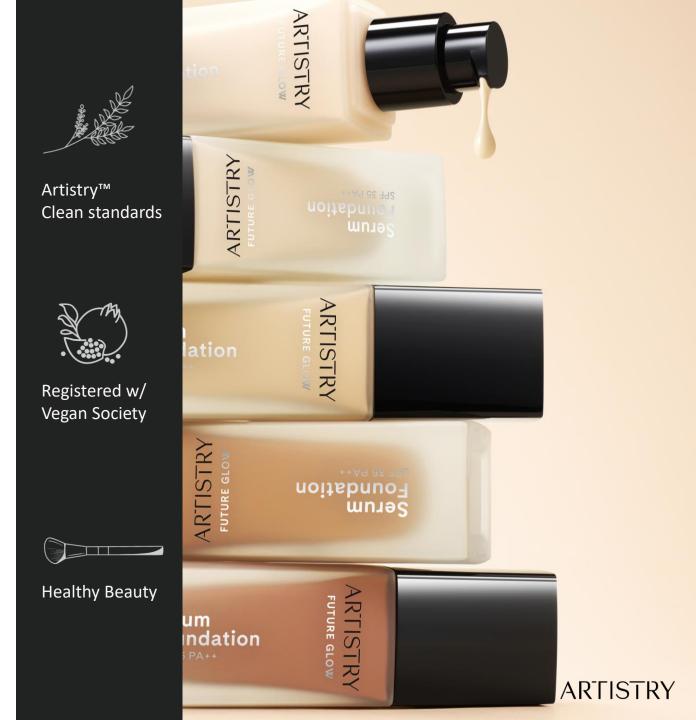

# Artistry™ Future Glow & Go Vibrant

- Artistry Future Glow Serum Foundation SPF35 PA++
  - (Ivory, Beige, Honey)
- Go Vibrant Waterproof Pencil Eyeliner
  - (Natural Brown, Natural Black)
- Go Vibrant Waterproof Length Serum Mascara
  - (Natural Black)
- Go Vibrant Waterproof Brow Pencil + Tinted Gel
  - (Taupe, Dark Brown)
- Go Vibrant Lipstick
  - Cream (Saturday Peach, Mauvelous Morning, Secret Crush Scarlet, Spice Meets Nice, Crush On Coral)
  - Matte (Photobomb Fuschia, Road Trip Red, Lazy Day Latte)
  - Sheer (Clear)

## **ARTISTRY FUTURE GLOW™**

Serum Foundation SPF35 PA++

Serum Foundation SPF35 PA++

- Healthy Glow
- Buildable Sheer-to-Medium
- 10-hour coverage waterproof
- SPF 35 PA++
- Serum-Cream
- For all skin types

#### **Ivory**

For Light skin with neutral to warm undertones

#### Honey

For Light to Medium skin with golden, neutral or warm undertones

#### Beige

For Light to Medium Skin with warm peach undertones

Prepare the face before applying Serum Foundation

Dispense a portion of Serum Foundation at the back of your hand

Gently dot the product onto your face