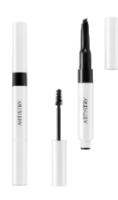

### **ARTISTRY GO VIBRANT™**

Waterproof Length Serum Mascara

Artistry Go Vibrant™ Waterproof Length Serum Mascara

Waterproof Length Serum Mascara

- Experience Healthy Beauty on every lash with this lengthening and defining mascara
- All day wear (10 hours)
- Serum-power lash care

Waterproof Length Serum Mascara

#### **Key Benefits:**

- Length extension and definition
- Precise coverage
- Waterproof, flake-proof, and smudge-proof color
- Safe and gentle on the eyes

Waterproof Length Serum Mascara

#### **Key Ingredients:**

- Nutrilite™ White Chia Seed Extract
- Custom Vitamin Complex
- Curated Botanical Seed Oil
- Phyto-Proof Complex

Waterproof Length Serum Mascara

- For upper lashes, hold the wand horizontally and sweep on from root to tip. Do use a down/up motion with every stroke. Don't zig zag.
- For lower lashes, hold the wand vertically and use the tip to coat lashes.