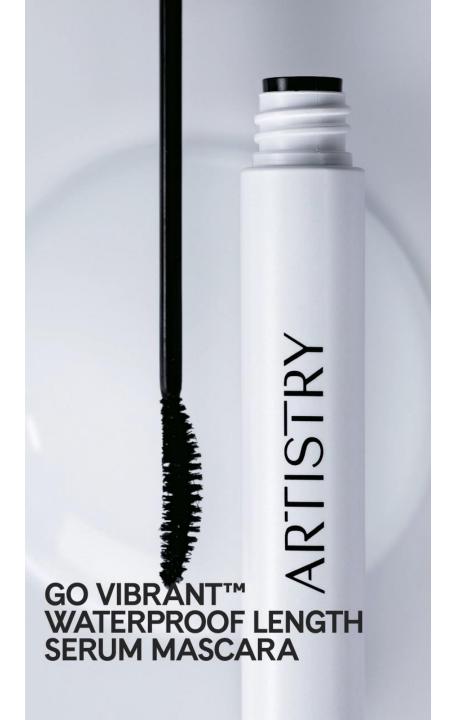

### **ARTISTRY GO VIBRANT™**

Waterproof Length Serum Mascara

Artistry Go Vibrant™ Waterproof Length Serum Mascara

Waterproof Length Serum Mascara

- Experience Healthy Beauty on every lash with this lengthening and defining mascara
- All day wear (10 hours)
- Serum-power lash care

Waterproof Length Serum Mascara