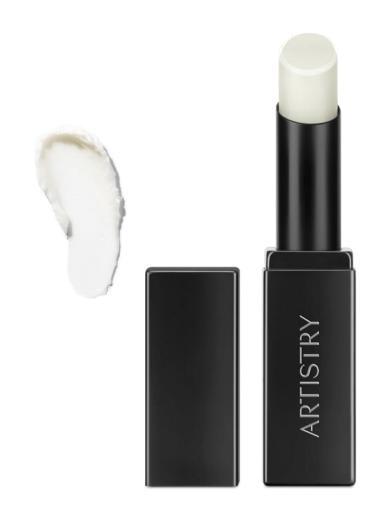

Sheer Lip Color- Clear

Love your lips with this luxuriously intense moisture balm.

- Nutrilite<sup>™</sup>-grown
   White Chia Seed Oil
- Ginseng Oil
- Shea Butter
- Sunflower Seed Oil
- Aloe Vera Extract

Sheer Lip Color - Clear

Cream & Matte Lipstick

Shades

**ARTISTRY** 

**Cream Shades** 

**Spice Meets Nice** 

**Cream Shades** 