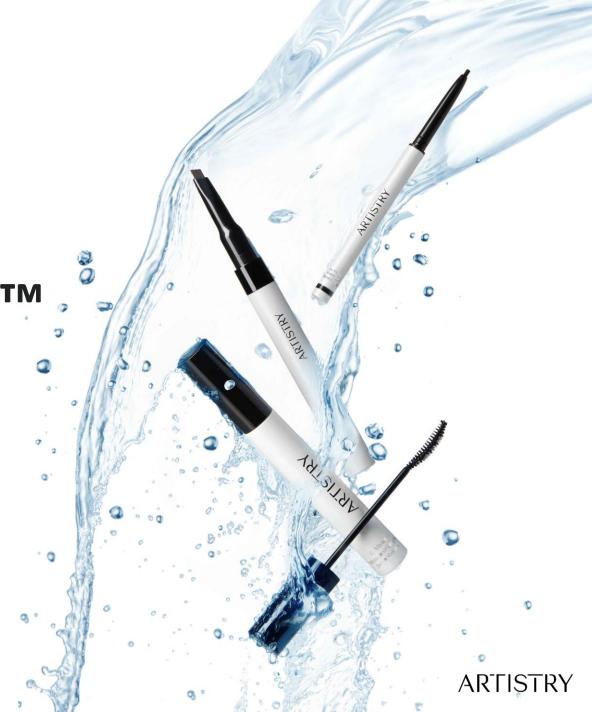

 Artistry<sup>™</sup> Clean standards, a rigorous set of guidelines that ensures Artistry<sup>™</sup> products are pure, safe and effective

EYE

ARTISTRY GO VIBRANT™

Waterproof Brow Pencil + Tinted Gel Waterproof Pencil Eye Liner Waterproof Length Serum Mascara

Waterproof Brow Pencil + Tinted Gel

# Artistry Go Vibrant™ Waterproof Brow Pencil + Tinted Gel

Waterproof Brow Pencil + Tinted Gel

- Ultra Nourishing, Highperformance
- A true clean eyebrow perfector to sculpt, shape and define your brows.