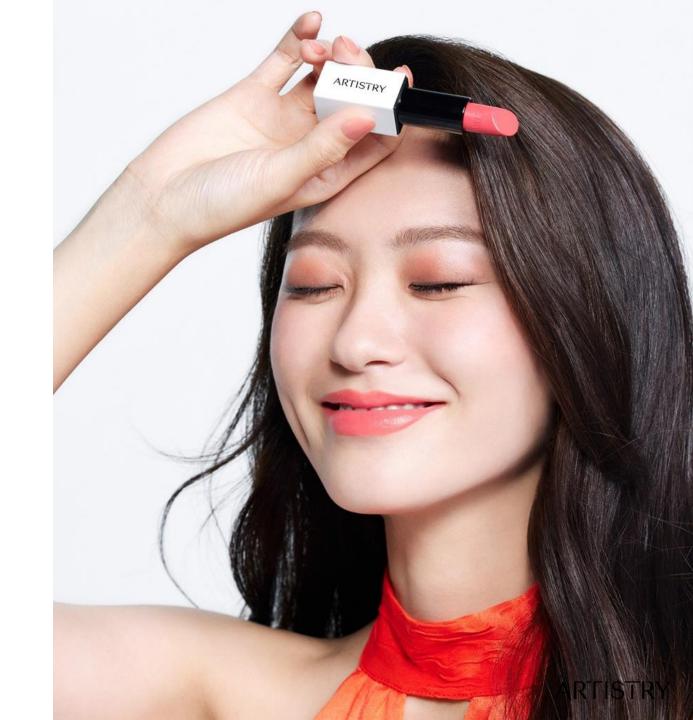

Cream Lipstick, Matte Lipstick, Sheer Lip Balm

The Artistry Go Vibrant<sup>™</sup> Lipstick shade lineup — both Cream and Matte — has been created to be flattering and lip-loving for everyone to wear and love.

#### Usage

- Starting at the center of the top lip, apply moving out toward corner. Repeat on bottom lip. Follow the natural shape of your lip. For a softer look, apply with your finger and press and roll along your lips.
- Starting at the cupid's bow (top points of your lips), make an "X" to define the center points, then fill in on each side from the middle. With your lips slightly open, swipe from one side to the other on the bottom. Fill in and adjust as needed.