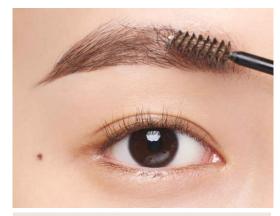

**Taupe** 

**Dark Brown** 

Waterproof Brow Pencil + Tinted Gel

Prepare your brows

**Outline brows** 

Fill the area with eyebrow pencil

Apply tinted gel

**Blend** 

Fill in sparse areas

Shape and define

Brush upward and outward