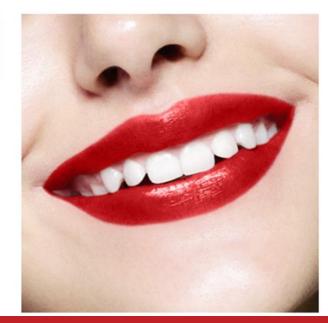

Cream Lipstick, Matte Lipstick, Sheer Lip Balm

The Artistry Go Vibrant<sup>™</sup> Lipstick shade lineup — both Cream and Matte — has been created to be flattering and lip-loving for everyone to wear and love.

Cream Lipstick, Matte Lipstick, Sheer Lip Balm

#### **Key Ingredients:**

- Nutrilite™-grown
   White Chia Seed Oil
- Ginseng Oil
- Shea Butter

Cream and Matte Shades

Cream Lipstick

• Innovative formula that lays down high impact color with one stroke.

 Super creamy, hydrating formula leaves lips looking healthy and full, and feeling soft, moisturized and comforted.

Matte Lipstick

Appealing, natural matte finish.

 Smooth-gliding, hydrating formula leaving lips looking healthy and full, and feeling soft, moisturized and comforted.