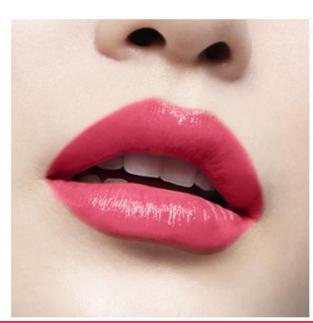

Cream Lipstick, Matte Lipstick, Sheer Lip Balm

The Artistry Go Vibrant<sup>™</sup> Lipstick shade lineup — both Cream and Matte — has been created to be flattering and lip-loving for everyone to wear and love.

Cream Lipstick, Matte Lipstick, Sheer Lip Balm

#### **Key Ingredients:**

- Nutrilite™-grown
   White Chia Seed Oil
- Ginseng Oil
- Shea Butter

Cream and Matte Shades

Cream Lipstick

• Innovative formula that lays down high impact color with one stroke.

 Super creamy, hydrating formula leaves lips looking healthy and full, and feeling soft, moisturized and comforted.

Matte Lipstick

Appealing, natural matte finish.

 Smooth-gliding, hydrating formula leaving lips looking healthy and full, and feeling soft, moisturized and comforted.