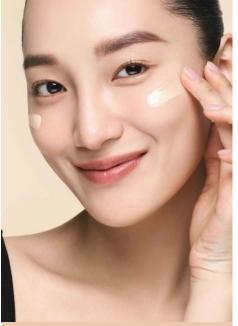

#### Beige

For Light to Medium Skin with warm peach undertones

Prepare the face before applying Serum Foundation

Dispense a portion of Serum Foundation at the back of your hand

Gently dot the product onto your face

Blend the product into your face using hand/ beauty blender/brush

Final face after applying Serum Foundation

**ARTISTRY** 

Serum Foundation SPF35 PA++

 All Artistry Future Glow™ formulas are clean and vegan