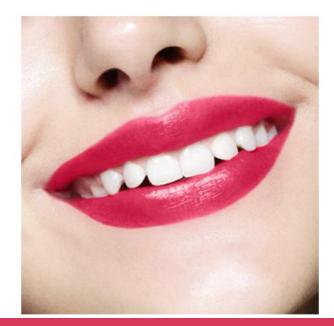

Cream Lipstick, Matte Lipstick, Sheer Lip Balm

The Artistry Go Vibrant<sup>™</sup> Lipstick shade lineup — both Cream and Matte — has been created to be flattering and lip-loving for everyone to wear and love.

Cream Lipstick, Matte Lipstick, Sheer Lip Balm

#### **Key Ingredients:**

- Nutrilite™-grown
   White Chia Seed Oil
- Ginseng Oil
- Shea Butter

Cream and Matte Shades

Cream Lipstick

• Innovative formula that lays down high impact color with one stroke.

 Super creamy, hydrating formula leaves lips looking healthy and full, and feeling soft, moisturized and comforted.

Matte Lipstick

Appealing, natural matte finish.

 Smooth-gliding, hydrating formula leaving lips looking healthy and full, and feeling soft, moisturized and comforted.