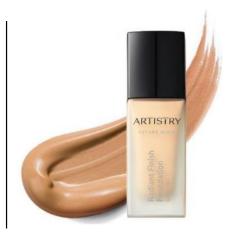

# Artistry™ Future Glow & Go Vibrant

- Artistry Future Glow Serum Foundation SPF35 PA++
  - (Ivory, Beige, Honey)
- Go Vibrant Waterproof Pencil Eyeliner
  - (Natural Brown, Natural Black)
- Go Vibrant Waterproof Length Serum Mascara
  - (Natural Black)
- Go Vibrant Waterproof Brow Pencil + Tinted Gel
  - (Taupe, Dark Brown)
- Go Vibrant Lipstick
  - Cream (Saturday Peach, Mauvelous Morning, Secret Crush Scarlet, Spice Meets Nice, Crush On Coral)
  - Matte (Photobomb Fuschia, Road Trip Red, Lazy Day Latte)
  - Sheer (Clear)

## **ARTISTRY FUTURE GLOW™**

Serum Foundation SPF35 PA++

Serum Foundation SPF35 PA++

- Healthy Glow
- Buildable Sheer-to-Medium
- 10-hour coverage waterproof
- SPF 35 PA++
- Serum-Cream
- For all skin types

Serum Foundation SPF35 PA++