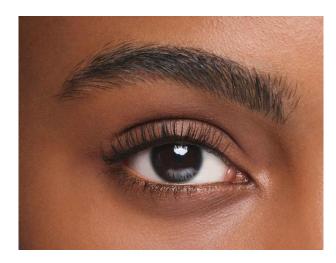

### **ARTISTRY GO VIBRANT™**

Waterproof Length Serum Mascara

Artistry Go Vibrant™ Waterproof Length Serum Mascara

Waterproof Length Serum Mascara

- Experience Healthy Beauty on every lash with this lengthening and defining mascara
- All day wear (10 hours)
- Serum-power lash care

Waterproof Length Serum Mascara

#### **Key Benefits:**

- Length extension and definition
- Precise coverage
- Waterproof, flake-proof, and smudge-proof color
- Safe and gentle on the eyes

Waterproof Length Serum Mascara

#### **Key Ingredients:**

- Nutrilite™ White Chia Seed Extract
- Custom Vitamin Complex
- Curated Botanical Seed Oil
- Phyto-Proof Complex

Waterproof Length Serum Mascara

- For upper lashes, hold the wand horizontally and sweep on from root to tip. Do use a down/up motion with every stroke. Don't zig zag.
- For lower lashes, hold the wand vertically and use the tip to coat lashes.