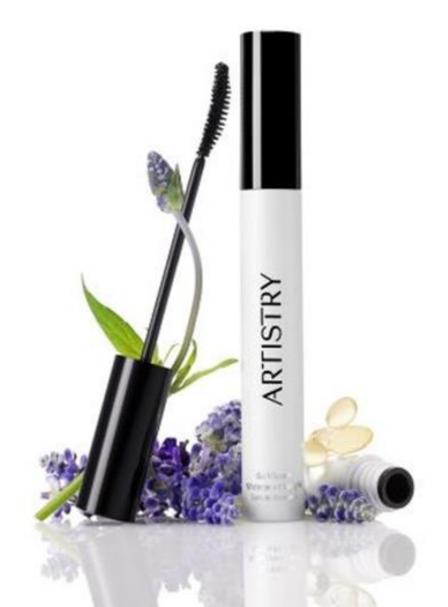

### **ARTISTRY GO VIBRANT™**

Waterproof Length Serum Mascara

Artistry Go Vibrant™ Waterproof Length Serum Mascara

Waterproof Length Serum Mascara

- Experience Healthy Beauty on every lash with this lengthening and defining mascara
- All day wear (10 hours)
- Serum-power lash care

Waterproof Length Serum Mascara

#### **Key Benefits:**

- Length extension and definition
- Precise coverage
- Waterproof, flake-proof, and smudge-proof color
- Safe and gentle on the eyes

Waterproof Length Serum Mascara

#### **Key Ingredients:**

- Nutrilite™ White Chia Seed Extract
- Custom Vitamin Complex
- Curated Botanical Seed Oil
- Phyto-Proof Complex

Waterproof Length Serum Mascara

- For upper lashes, hold the wand horizontally and sweep on from root to tip. Do use a down/up motion with every stroke. Don't zig zag.
- For lower lashes, hold the wand vertically and use the tip to coat lashes.