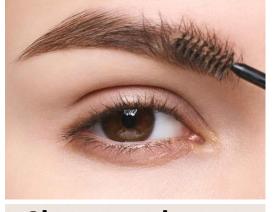

**Taupe** 

**Dark Brown** 

Waterproof Brow Pencil + Tinted Gel

Prepare your brows

**Outline brows** 

Fill the area with eyebrow pencil

Apply tinted gel

**Blend** 

Fill in sparse areas

Shape and define

Brush upward and outward