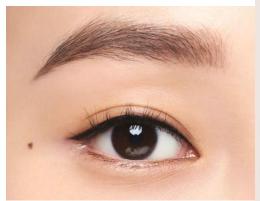

### **ARTISTRY GO VIBRANT™**

Waterproof Pencil Eyeliner

Artistry Go Vibrant™ Waterproof Pencil Eyeliner

Waterproof Pencil Eyeliner

Delivers the perfect definition for eyes, with a creamy formula that glides on effortlessly without pulling or tugging

#### **Key Benefits:**

- Lines with precision
- Long-wearing
- Waterproof
- Smudge-proof
- Transfer-proof
- Safe and gentle on the eyes

Waterproof Pencil Eyeliner

#### **Key Ingredients**

- Nutrilite™ White Chia Seed Extract
- Custom Vitamin Complex
- Curated Botanical Oils
- Phyto-Proof Complex

Waterproof Pencil Eyeliner

- Apply along lash line—the creamy, easy-gliding formula makes it effortless.
- Available in Natural Brown and Natural Black