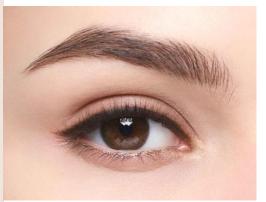

 Artistry<sup>™</sup> Clean standards, a rigorous set of guidelines that ensures Artistry<sup>™</sup> products are pure, safe and effective

EYE

ARTISTRY GO VIBRANT™

Waterproof Brow Pencil + Tinted Gel Waterproof Pencil Eye Liner Waterproof Length Serum Mascara

### **ARTISTRY GO VIBRANT™**

Waterproof Length Serum Mascara

Artistry Go Vibrant™ Waterproof Length Serum Mascara

Waterproof Length Serum Mascara

- Experience Healthy Beauty on every lash with this lengthening and defining mascara
- All day wear (10 hours)
- Serum-power lash care

Waterproof Length Serum Mascara

#### **Key Benefits:**

- Length extension and definition
- Precise coverage
- Waterproof, flake-proof, and smudge-proof color
- Safe and gentle on the eyes

Waterproof Length Serum Mascara

#### **Key Ingredients:**

- Nutrilite™ White Chia Seed Extract
- Custom Vitamin Complex
- Curated Botanical Seed Oil
- Phyto-Proof Complex

Waterproof Length Serum Mascara

- For upper lashes, hold the wand horizontally and sweep on from root to tip. Do use a down/up motion with every stroke. Don't zig zag.
- For lower lashes, hold the wand vertically and use the tip to coat lashes.