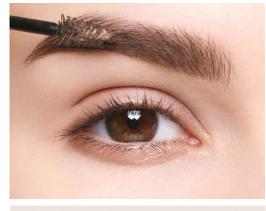

**Taupe** 

**Dark Brown** 

Waterproof Brow Pencil + Tinted Gel

Prepare your brows

**Outline brows** 

Fill the area with eyebrow pencil

Apply tinted gel

**Blend** 

Fill in sparse areas

Shape and define

Brush upward and outward