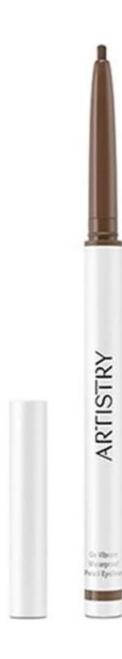

### **ARTISTRY GO VIBRANT™**

Waterproof Pencil Eyeliner

Artistry Go Vibrant™ Waterproof Pencil Eyeliner

Waterproof Pencil Eyeliner

Delivers the perfect definition for eyes, with a creamy formula that glides on effortlessly without pulling or tugging

Waterproof Pencil Eyeliner