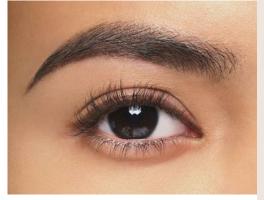

 Artistry<sup>™</sup> Clean standards, a rigorous set of guidelines that ensures Artistry<sup>™</sup> products are pure, safe and effective

EYE

ARTISTRY GO VIBRANT™

Waterproof Brow Pencil + Tinted Gel Waterproof Pencil Eye Liner Waterproof Length Serum Mascara

Waterproof Brow Pencil + Tinted Gel

# Artistry Go Vibrant™ Waterproof Brow Pencil + Tinted Gel

Waterproof Brow Pencil + Tinted Gel

- Ultra Nourishing, Highperformance
- A true clean eyebrow perfector to sculpt, shape and define your brows.

#### **Key Benefits:**

- Defines, colors and easily contours brows to last the whole day
- Filled in with natural, soft color that creates the definition you want
- Waterproof(Brow Pencil)
- Smudge-proof and transferproof(Tinted Gel)