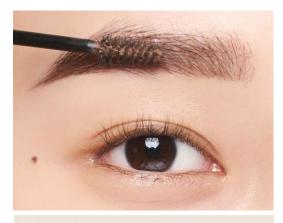

ighperformance
- A true clean eyebrow perfector to sculpt, shape and define your brows.

Waterproof Brow Pencil + Tinted Gel



#### **Key Benefits:**

- Defines, colors and easily contours brows to last the whole day
- Filled in with natural, soft color that creates the definition you want
- Waterproof(Brow Pencil)
- Smudge-proof and transferproof(Tinted Gel)



Waterproof Brow Pencil + Tinted Gel

#### **Key Ingredients:**

- Nutrilite™ Pomegranate Extract
- Custom Vitamin Complex with Vitamins E and C, plus Biotin
- Naturally derived botanical oil and Carnauba (in the Pencil only)

Waterproof Brow Pencil + Tinted Gel





**Taupe** 

**Dark Brown** 

Waterproof Brow Pencil + Tinted Gel



Prepare your brows



**Outline brows** 



Fill the area with eyebrow pencil



Apply tinted gel



**Blend** 



Fill in sparse areas



Shape and define



Brush upward and outward



### **ARTISTRY GO VIBRANT™**

Waterproof Pencil Eyeliner



Artistry Go Vibrant™ Waterproof Pencil Eyeliner



Waterproof Pencil Eyeliner

Delivers the perfect definition for eyes, with a creamy formula that glides on effortlessly without pulling or tugging



Waterproof Pencil Eyeliner

#### **Key Benefits:**

- Lines with precision
- Long-wearing
- Waterproof
- Smudge-proof
- Transfer-proof
- Safe and gentle on the eyes



Waterproof Pencil Eyeliner

#### **Key Ingredients**

- Nutrilite™ White Chia Seed Extract
- Custom Vitamin Complex
- Curated Botanical Oils
- Phyto-Proof Complex



Waterproof Pencil Eyeliner

- Apply along lash line—the creamy, easy-gliding formula makes it effortless.
- Available