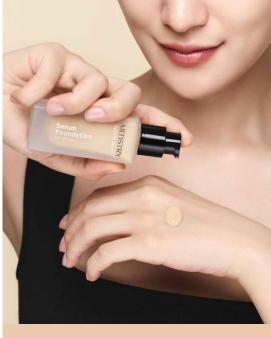

#### Beige

For Light to Medium Skin with warm peach undertones

Prepare the face before applying Serum Foundation

Dispense a portion of Serum Foundation at the back of your hand

Gently dot the product onto your face