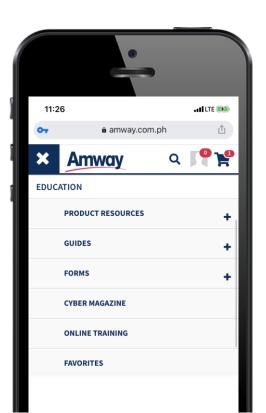

## ACCESS ONLINE COURSES IN 4 EASY STEPS

LOG ON TO
WWW.AMWAY.COM.PH

CLICK "EDUCATION"

CLICK
"ONLINE TRAINING"

CLICK
DESIRED COURSE