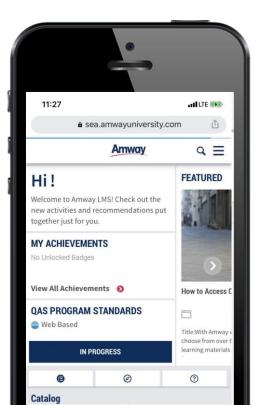

## ACCESS ONLINE COURSES IN 4 EASY STEPS

LOG ON TO
WWW.AMWAY.COM.PH

CLICK "EDUCATION"

CLICK
"ONLINE TRAINING"

CLICK
DESIRED COURSE