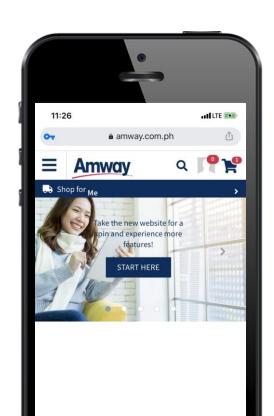

## ACCESS ONLINE COURSES IN 4 EASY STEPS

LOG ON TO
WWW.AMWAY.COM.PH

CLICK "EDUCATION"

CLICK
"ONLINE TRAINING"

CLICK
DESIRED COURSE