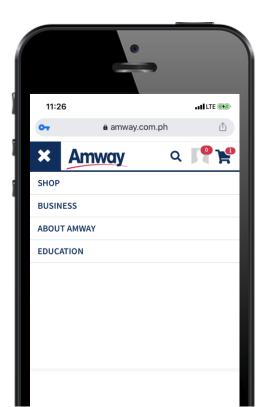

## ACCESS ONLINE COURSES IN 4 EASY STEPS

LOG ON TO
WWW.AMWAY.COM.PH

CLICK "EDUCATION"

CLICK
"ONLINE TRAINING"

CLICK
DESIRED COURSE