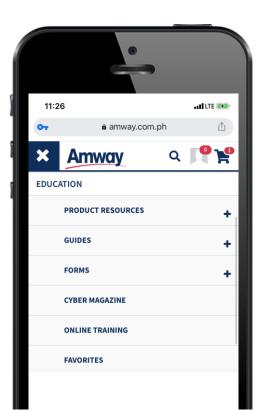

### ACCESS ONLINE COURSES IN 4 EASY STEPS

LOG ON TO WWW.AMWAY.COM.PH

CLICK "EDUCATION"

CLICK
"ONLINE TRAINING"

CLICK
DESIRED COURSE