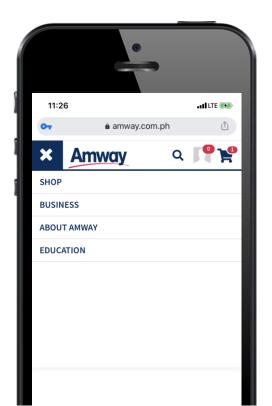

### ACCESS ONLINE COURSES IN 4 EASY STEPS

LOG ON TO WWW.AMWAY.COM.PH

CLICK "EDUCATION"

CLICK
"ONLINE TRAINING"

CLICK
DESIRED COURSE