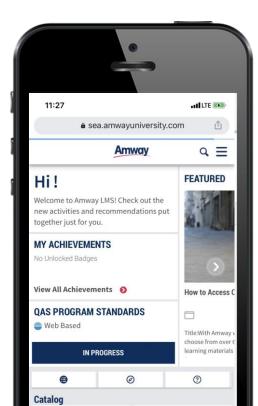

### ACCESS ONLINE COURSES IN 4 EASY STEPS

LOG ON TO WWW.AMWAY.COM.PH

CLICK "EDUCATION"

CLICK
"ONLINE TRAINING"

CLICK
DESIRED COURSE