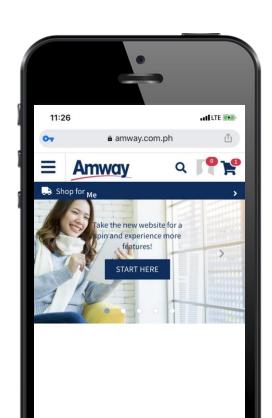

### ACCESS ONLINE COURSES IN 4 EASY STEPS

LOG ON TO WWW.AMWAY.COM.PH

CLICK "EDUCATION"

CLICK
"ONLINE TRAINING"

CLICK
DESIRED COURSE