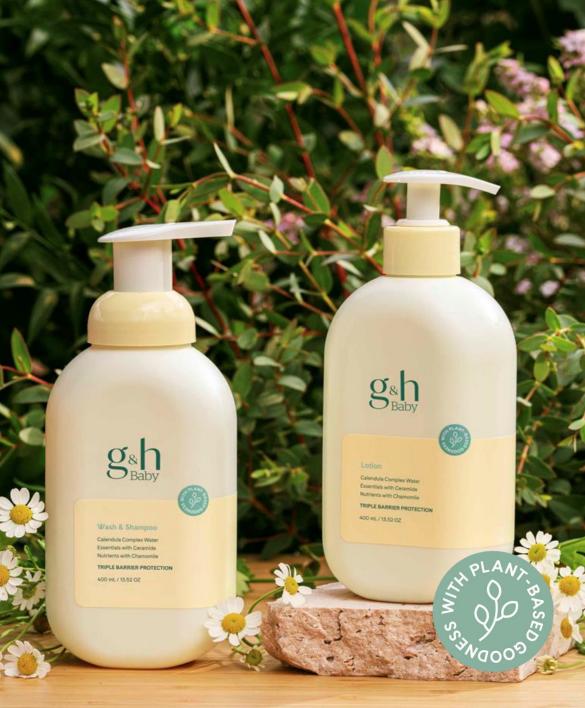

# The g&h™ Baby Care Collection

## g&h™ Baby Wash & Shampoo

Gently foaming 2-in-1 shampoo and body wash with Triple Barrier Protection. Helps soothe while thoroughly cleanses baby's delicate skin from head to toe.

## g&h™ Lotion

Mild body lotion that gives deep moisturization for delicate baby skin. Wraps skin with our Triple Barrier Protection that provides lasting moisture and leaves baby's skin feeling smooth and supple.