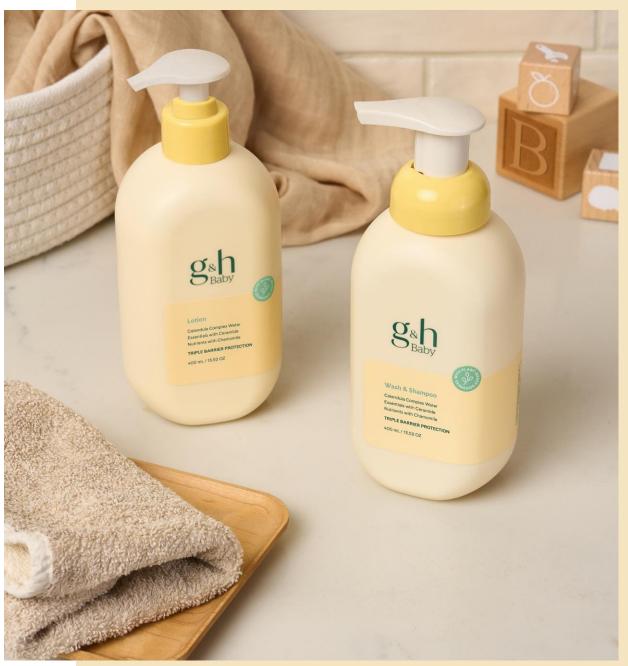

# The g&h™ Baby Care Collection

#### Lotion

Calendula Complex Water Essentials with Ceramide Nutrient with Chamomile

TRIPLE BARRIER PROTECTION

400 mL / 13.52 FL OZ

2