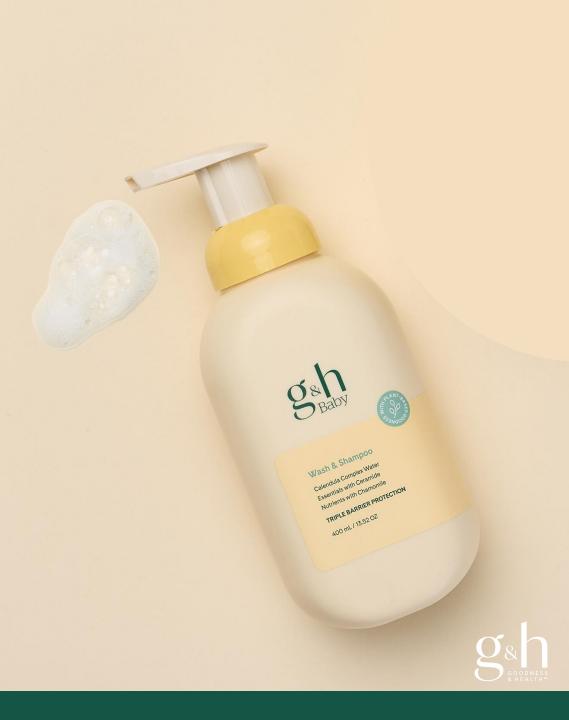

## g&h™ Baby Wash & Shampoo

Gently foaming 2-in-1 shampoo and body wash with Triple Barrier Protection. Helps soothe while thoroughly cleanses baby's delicate skin from head to toe.

### Features and Benefits

2 in 1 formula gently cleanses baby's hair, scalp and skin.

Tear-free.

Every pump creates a rich, dense foam lather that makes bath time easier and faster.

Gentle enough for babies 6 months and older.

Ultra mild formula won't leave baby's skin feeling dry after rinsing.

Suitable for daily use as needed.

Dermatologist-tested. Allergy-tested. Soap-free.