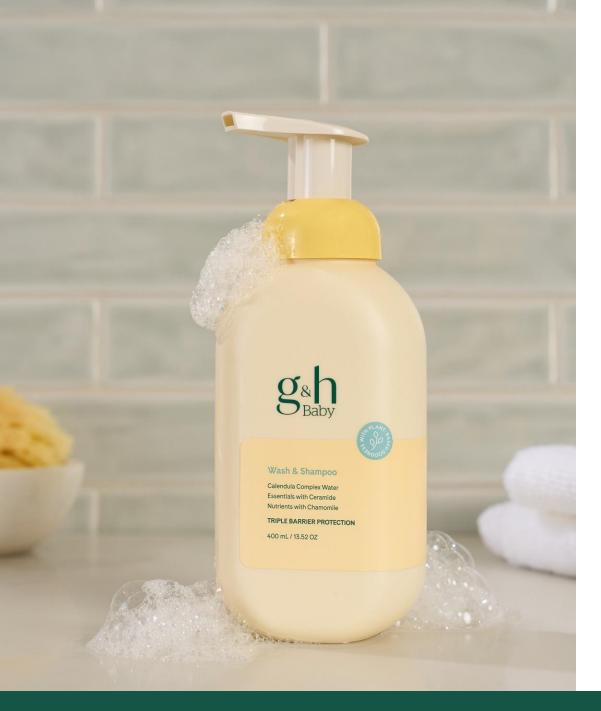

## g&h™ Baby Wash & Shampoo

Gently foaming 2-in-1 shampoo and body wash with Triple Barrier Protection. Helps soothe while thoroughly cleanses baby's delicate skin from head to toe.

## g&h™ Baby Wash & Shampoo

### Features and Benefits

2 in 1 formula gently cleanses baby's hair, scalp and skin.

Tear-free.

Every pump creates a rich, dense foam lather that makes bath time easier and faster.

Gentle enough for babies 6 months and older.

Ultra mild formula won't leave baby's skin feeling dry after rinsing.

Suitable for daily use as needed.

Dermatologist-tested. Allergy-tested. Soap-free.