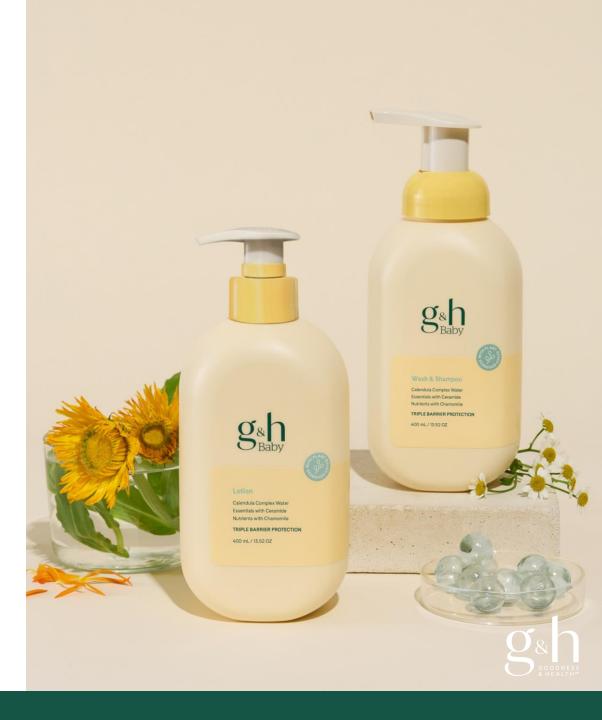

# The g&h™ Baby Care Collection

#### Lotion

Calendula Complex Water Essentials with Ceramide Nutrient with Chamomile

TRIPLE BARRIER PROTECTION

400 mL / 13.52 FL OZ

2

### **Protecting.** Pure. Proven

This is what our Baby Care formulas with "Plant-Based Goodness" offer. In a crowded market, this a real differentiator for g&h™ Baby Care.

The g&h<sup>™</sup> Baby Care Collection