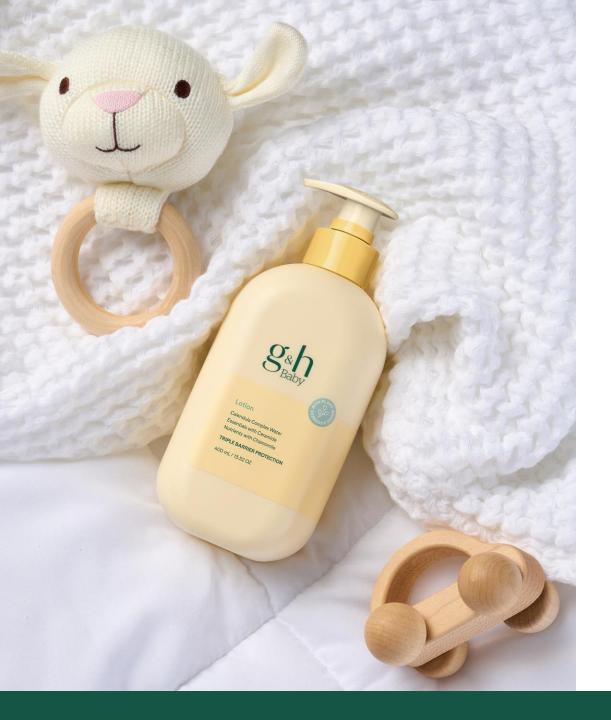

## g&h™ Lotion

Mild body lotion that gives deep moisturization for delicate baby skin. Wraps skin with our Triple Barrier Protection that provides lasting moisture and leaves baby's skin feeling smooth and supple.

#### Features and Benefits

Deeply moisturizing lotion.

Locks in moisture for 24 hours—lasts until baby's next daily bath time.

Helps strengthen baby skin's natural moisture barrier to help improve skin's natural moisture level.

Easy-gliding, non-greasy texture.

Leaves baby's skin feeling touchably soft, smooth and visibly moisturized.

Gentle enough for babies 6 months and older.

Suitable for daily use as needed.

Dermatologist-tested. Allergy-tested.