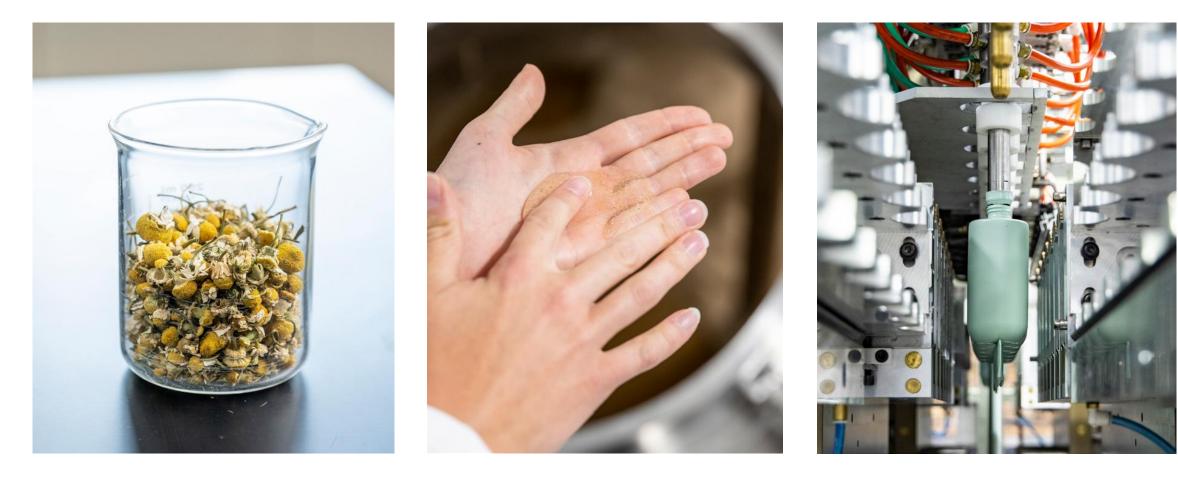

# The **Science** of *Plant-based Goodness.*

Traceability means that even the tiniest details of the science behind our products' creation are documented – every bit of plant research, every formulation recipe, every clinical effectiveness result, every safety test, every comment from our consumer testing.

## **Calendula Complex Water**

helps strengthen the hyaluronic acid barrier to provide moisture protection on top of the skin, slowing and protecting against moisture loss.

## **Olive Oil-Derived Ceramide**

helps strengthen skin's protective moisture barrier to boost and maintain a more stable moisture level in baby skin.

## NutriCert<sup>™</sup>-certified Chamomile Essential Oil

helps support lipid barrier, which is important in skin's natural protection against external stressors.

## **Phytochemical Fingerprinting**

Once we identified certain ingredients, we used a technique called phytochemical fingerprinting to demonstrate and prove the presence of phytonutrients in our most important plant-based ingredients.