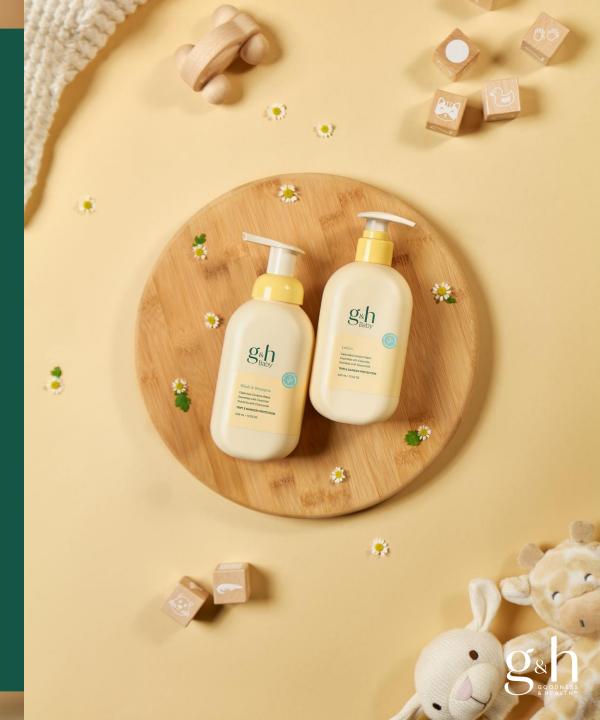

# The g&h™ Baby Care Collection

#### Lotion

Calendula Complex Water Essentials with Ceramide Nutrient with Chamomile

TRIPLE BARRIER PROTECTION

400 mL / 13.52 FL OZ

2