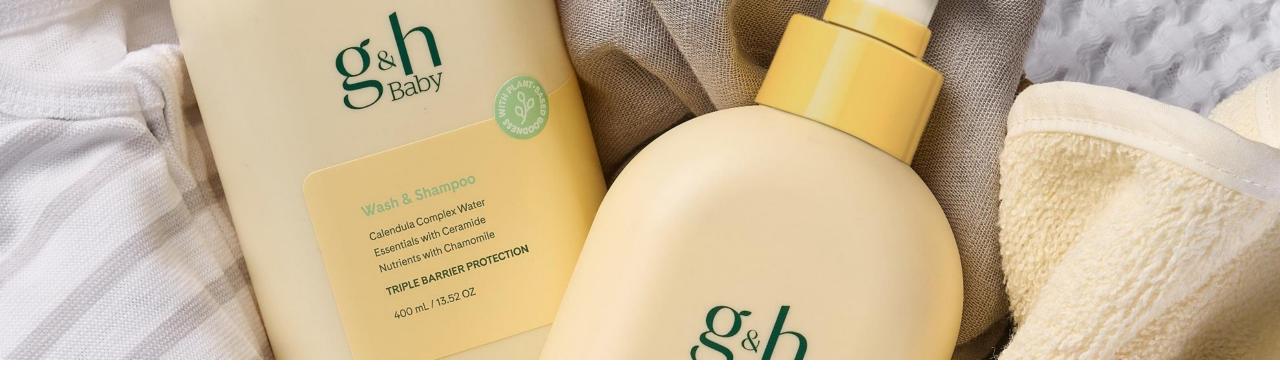

# The g&h™ Baby Care Collection

## g&h™ Baby Wash & Shampoo

Gently foaming 2-in-1 shampoo and body wash with Triple Barrier Protection. Helps soothe while thoroughly cleanses baby's delicate skin from head to toe.

## g&h™ Lotion

Mild body lotion that gives deep moisturization for delicate baby skin. Wraps skin with our Triple Barrier Protection that provides lasting moisture and leaves baby's skin feeling smooth and supple.