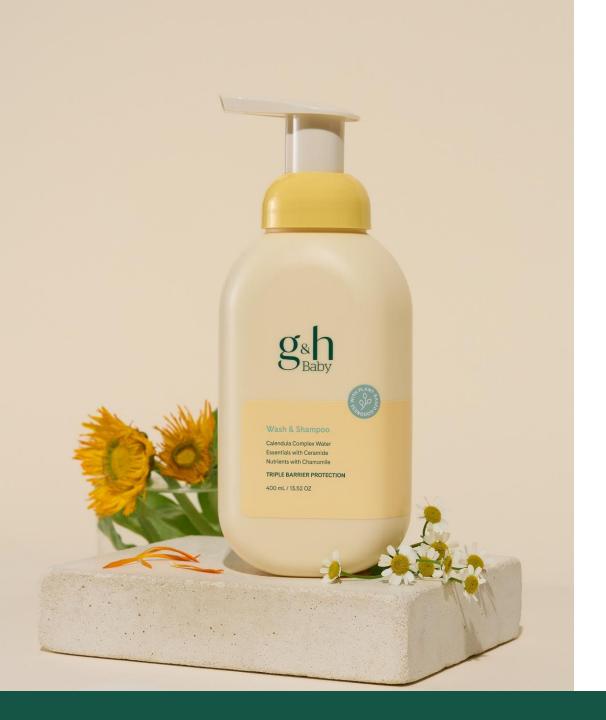

## g&h™ Baby Wash & Shampoo

Gently foaming 2-in-1 shampoo and body wash with Triple Barrier Protection. Helps soothe while thoroughly cleanses baby's delicate skin from head to toe.

## g&h™ Baby Wash & Shampoo