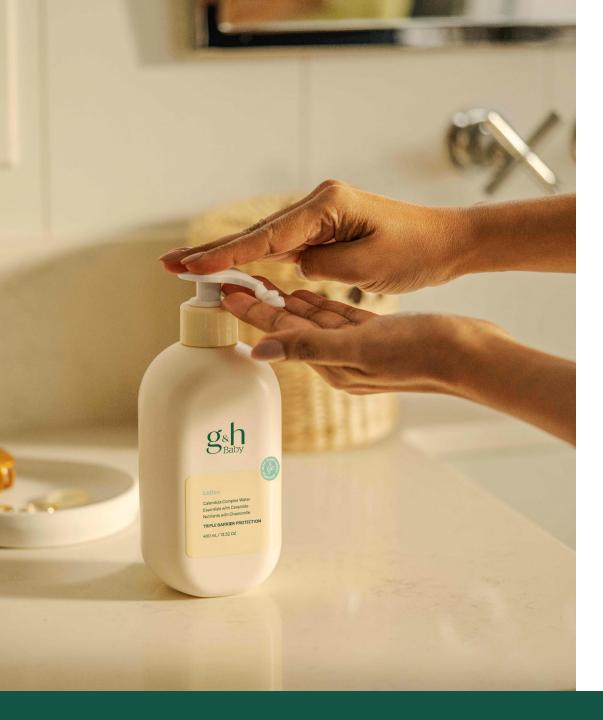

## g&h™ Lotion

Mild body lotion that gives deep moisturization for delicate baby skin. Wraps skin with our Triple Barrier Protection that provides lasting moisture and leaves baby's skin feeling smooth and supple.

#### Features and Benefits

Deeply moisturizing lotion.

Locks in moisture for 24 hours—lasts until baby's next daily bath time.

Helps strengthen baby skin's natural moisture barrier to help improve skin's natural moisture level.

Easy-gliding, non-greasy texture.

Leaves baby's skin feeling touchably soft, smooth and visibly moisturized.

Gentle enough for babies 6 months and older.

Suitable for daily use as needed.

Dermatologist-tested. Allergy-tested.

# g&h™ Lotion

How to Use

After drying with towel, gently massage baby lotion all over baby's entire body

Full Size: 400ml bottle with pump

No Sulfate Surfactants No Artificial Colorants No Mineral Oil No Phthalates No Parabens