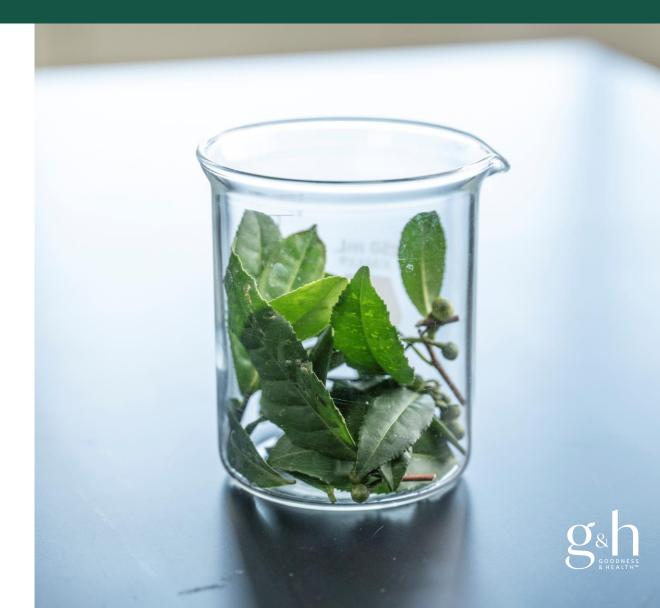

# The **Science** of *Plant-based Goodness.*

Traceability means that even the tiniest details of the science behind our products' creation are documented – every bit of plant research, every formulation recipe, every clinical effectiveness result, every safety test, every comment from our consumer testing.

## **Phytochemical Fingerprinting**

Once we identified certain ingredients, we used a technique called phytochemical fingerprinting to demonstrate and prove the presence of phytonutrients in our most important plant-based ingredients.

With this proof, we can all be confident that the most important plant-based ingredients in g&h<sup>™</sup> Baby Care products are actually present so they can deliver on their promises—with absolutely no compromises just because they are derived from plants.