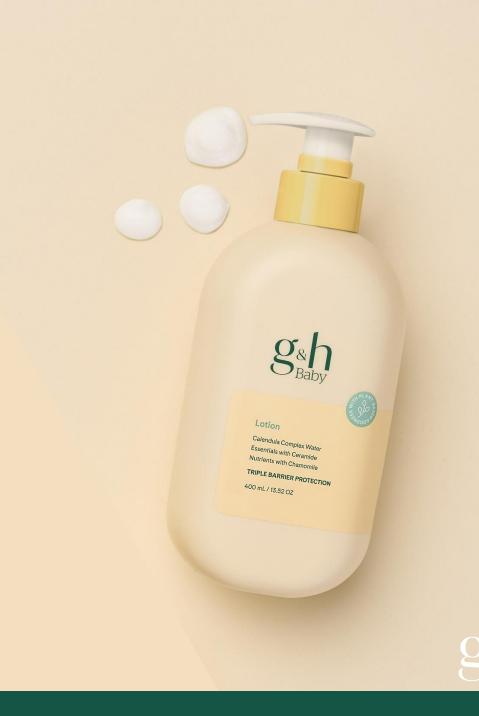

#### Lotion

Calendula Complex Water Essentials with Ceramide Nutrient with Chamomile

TRIPLE BARRIER PROTECTION

400 mL / 13.52 FL OZ

2

## g&h™ Lotion

Mild body lotion that gives deep moisturization for delicate baby skin. Wraps skin with our Triple Barrier Protection that provides lasting moisture and leaves baby's skin feeling smooth and supple.

#### Features and Benefits

Deeply moisturizing lotion.

Locks in moisture for 24 hours—lasts until baby's next daily bath time.

Helps strengthen baby skin's natural moisture barrier to help improve skin's natural moisture level.

Easy-gliding, non-greasy texture.

Leaves baby's skin feeling touchably soft, smooth and visibly moisturized.

Gentle enough for babies 6 months and older.

Suitable for daily use as needed.

Dermatologist-tested. Allergy-tested.

# g&h™ Lotion

How to Use

After drying with towel, gently massage baby lotion all over baby's entire body

Full Size: 400ml bottle with pump

No Sulfate Surfactants No Artificial Colorants No Mineral Oil No Phthalates No Parabens