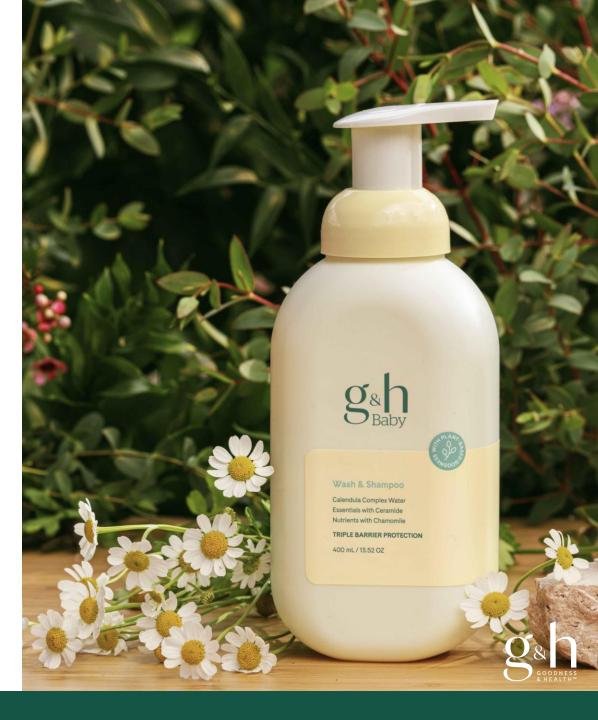

## g&h™ Baby Wash & Shampoo

Gently foaming 2-in-1 shampoo and body wash with Triple Barrier Protection. Helps soothe while thoroughly cleanses baby's delicate skin from head to toe.

## g&h™ Baby Wash & Shampoo