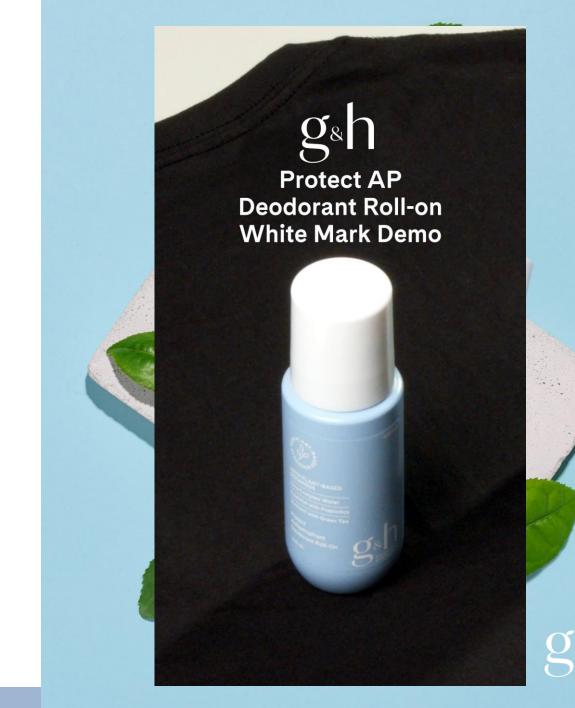

# g&h™ Protect Antiperspirant Deodorant Roll-On

Fast-drying antiperspirant roll-on with Cica Complex Water, Rosemary and Green Tea that provides underarm odor and wetness protection without leaving white marks.

#### **Features and Benefits**

- Fast-drying antiperspirant deodorant roll-on
- Won't leave white marks on skin or clothes.
- Long-lasting fragrance.
- Helps to maintain skin's natural moisture barrier and helps to keep moisture in balance.
- Alcohol-free formula
- With Ginger, plant-derived Bisabolol and more, it is formulated to help reduce irritation