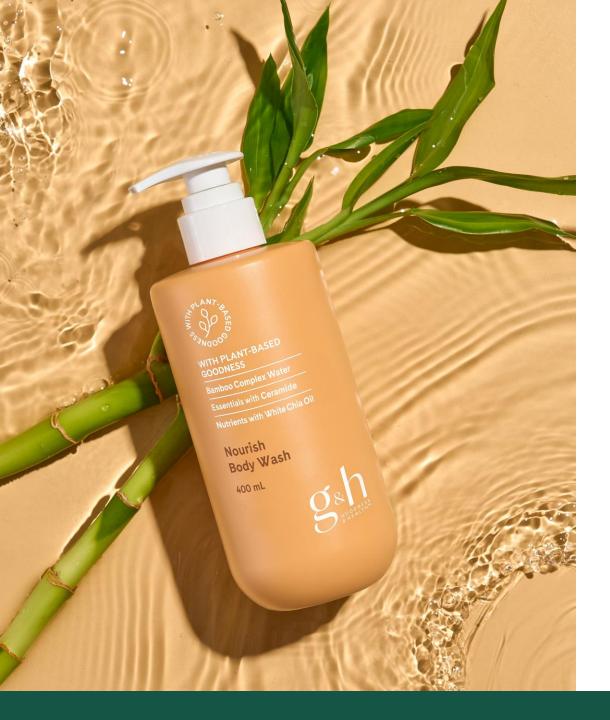

## g&h™ Nourish Body Wash

Creamy body wash with Bamboo Complex Water, Olive Oil-Derived Ceramide and White Chia Oil gently cleanses and nourishes, leaving your skin feeling smooth and conditioned.

# g&h™ Nourish Body Wash