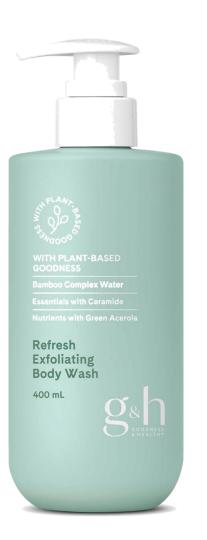

# g&h™ Refresh Exfoliating Body Wash

Daily exfoliating body wash with Bamboo Complex Water, Olive Oil-Derived Ceramide, Green Acerola and natural exfoliants gently removes impurities and dead skin cells, leaving your skin feeling refreshed and hydrated.

### g&h™ Refresh Exfoliating Body Wash Features and Benefits

- Deeply cleans and lightly exfoliates.
- Leaves skin looking healthy, smooth and refreshed.
- Creates a rich lather to deeply cleanse skin.
- Exfoliates to instantly remove dead skin cells.

Contains jojoba beads and natural exfoliants.

- Infused with an Olive Oil-Derived Ceramide.
- Includes our U.S.-patented Mildness Complex.
- Gentle enough for daily use by adults.
- Dermatologist-tested. Allergy-tested.