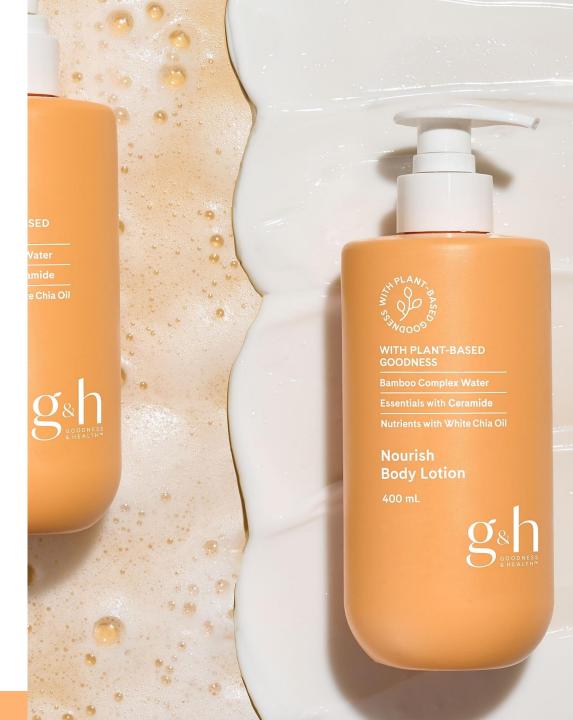

WITH PLANT-BASED GOODNESS

Bamboo Complex Water Essentials with Ceramide Nutrients with White Chia Oil

Nourish Body Lotion <sup>400</sup> mL The g&h™ Body Care Collection

## g&h™ Nourish Body Lotion

Smooth body lotion with Bamboo Complex Water, Olive Oil-Derived Ceramide and White Chia Oil deeply nourishes and provides skin moisture barrier repair and protection.

# g&h™ Nourish Body Lotion

#### **Features and Benefits**

- Leaves skin feeling soft, smooth, conditioned and deeply moisturized, plus clean formula.
- Boosts skin's own moisture level.
- Helps maintain a moisture barrier for the skin
- Infused with an Olive Oil-Derived Ceramide
- Formulated with Shea Butter to help skin feel smooth and moist.
- Non-greasy, non-sticky texture absorbs quickly.
- Dermatologist-tested. Allergy-tested. Q&

#### How to Use

Dispense a desired amount onto your hands. Gently massage onto your skin. Suitable for daily use as needed. Avoid contact with eyes.

400ml bottle with pump

The g&h™ Body Care Collection