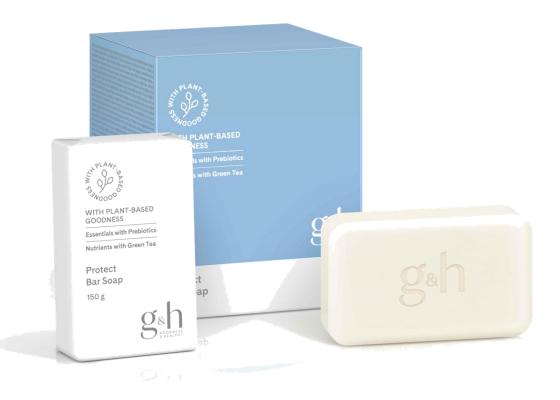

# g&h™ Protect Bar Soap

Mild bar soap formulated with Prebiotics and Green Tea helps fight body odors and effectively removes dirt and impurities for skin that feels soft and conditioned.

#### **Features and Benefits**

- Mild bar soap creates rich lather that effectively removes dirt, oil and impurities.
- Leaves your skin feeling soft and conditioned
- Non-drying formula
- Exclusive fragrance with Odor-Neutralizing Technology
- Green Tea helps provide antioxidant protection, while Prebiotics provides an energy source
- Contains Rosemary Extract to help soothe the skin, and plant-based glycerin to help moisturize.
- Dermatologist-tested. Allergy-tested.