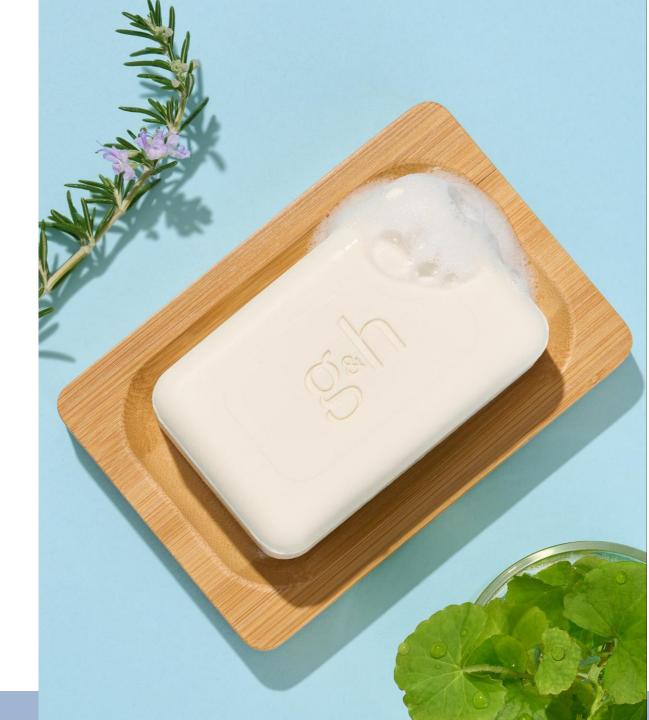

# g&h™ Protect Bar Soap

Mild bar soap formulated with Prebiotics and Green Tea helps fight body odors and effectively removes dirt and impurities for skin that feels soft and conditioned.

#### How to Use

Wet the bar, then massage in hands to create lather and smooth over skin. Rinse well. Avoid contact with eyes.

When one bar is almost finished, use the clever soap saver feature to fuse it with your new bar.