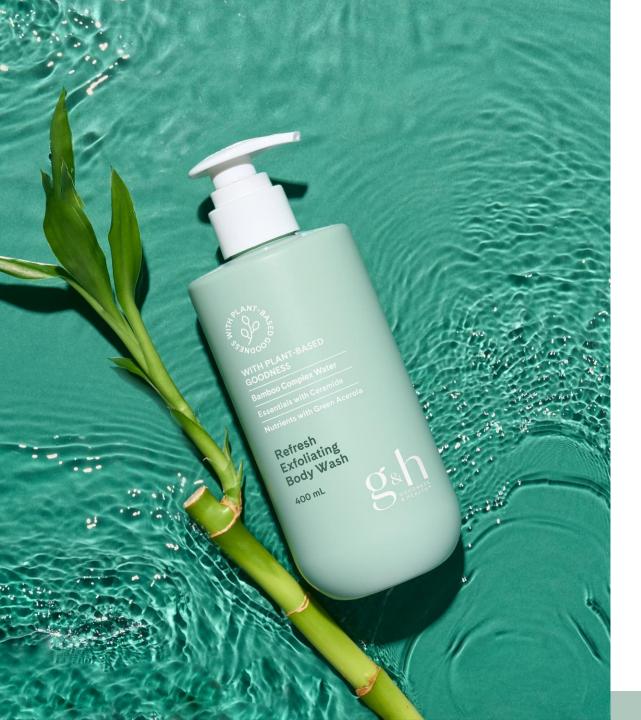

# g&h™ Refresh Exfoliating Body Wash

Daily exfoliating body wash with Bamboo Complex Water, Olive Oil-Derived Ceramide, Green Acerola and natural exfoliants gently removes impurities and dead skin cells, leaving your skin feeling refreshed and hydrated.

### g&h™ Refresh Exfoliating Body Wash Features and Benefits

- Deeply cleans and lightly exfoliates.
- Leaves skin looking healthy, smooth and refreshed.
- Creates a rich lather to deeply cleanse skin.
- Exfoliates to instantly remove dead skin cells.

Contains jojoba beads and natural exfoliants.

- Infused with an Olive Oil-Derived Ceramide.
- Includes our U.S.-patented Mildness Complex.
- Gentle enough for daily use by adults.
- Dermatologist-tested. Allergy-tested.