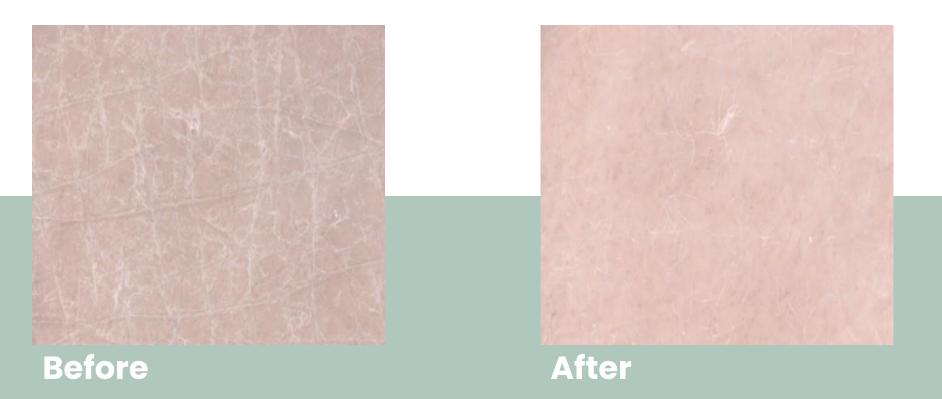

&h™ Refresh Exfoliating Body Wash

Daily exfoliating body wash with Bamboo Complex Water, Olive Oil-Derived Ceramide, Green Acerola and natural exfoliants gently removes impurities and dead skin cells, leaving your skin feeling refreshed and hydrated.





### g&h™ Refresh Exfoliating Body Wash Features and Benefits

- Deeply cleans and lightly exfoliates.
- Leaves skin looking healthy, smooth and refreshed.
- Creates a rich lather to deeply cleanse skin.
- Exfoliates to instantly remove dead skin cells.

Contains jojoba beads and natural exfoliants.

- Infused with an Olive Oil-Derived Ceramide.
- Includes our U.S.-patented Mildness Complex.
- Gentle enough for daily use by adults.
- Dermatologist-tested. Allergy-tested.



# g&h™ Refresh Exfoliating Body Wash

#### **Clinical Results**





# g&h™ Refresh Exfoliating Body Wash

#### How to Use

Dispense a desired amount into your palm, or directly onto wash cloth. Massage into a lather, then smooth over skin. Rinse well. Avoid contact with eyes.

400ml bottle with pump





The g&h<sup>™</sup> Body Care Collection

### g&h™ PROTECT COLLECTION

These products feature a blend of plant-based ingredients, plus targeted technologies to help protect against odor, impurities, and wetness.



# g&h™ PROTECT COLLECTION

With Plant-Based Goodness™ Ingredients

#### **PLANT-BASED WATER**

Cica Complex Water Made from Cica (Centella asiatica) and plant-derived glycerin, it helps soothe skin.

#### **PLANT-BASED ESSENTIALS**

Prebiotics

Derived from plants, our blend of prebiotic ingredients provides an energy source to help nurture