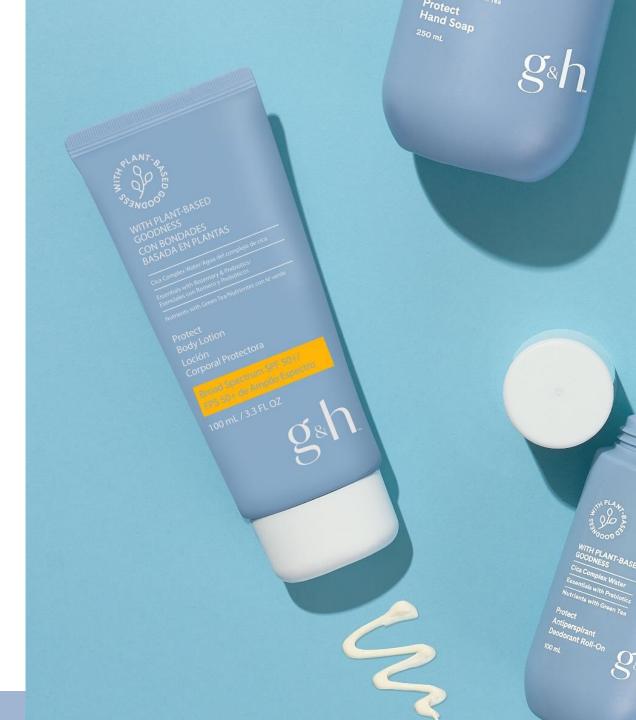

### g&h™ PROTECT COLLECTION

These products feature a blend of plant-based ingredients, plus targeted technologies to help protect against odor, impurities, and wetness.

# g&h™ PROTECT COLLECTION

With Plant-Based Goodness™ Ingredients

# g&h™ Protect Antiperspirant Deodorant Roll-On

Fast-drying antiperspirant roll-on with Cica Complex Water, Rosemary and Green Tea that provides underarm odor and wetness protection without leaving white marks.

### g&h™ Protect UV Sunscreen SPF 50+

Lightweight, fast-absorbing sunscreen, with Cica Complex Water, Prebiotics, Rosemary, and Green Tea, protects skin from damaging effects of environmental aggressors and UVB/UVA rays.