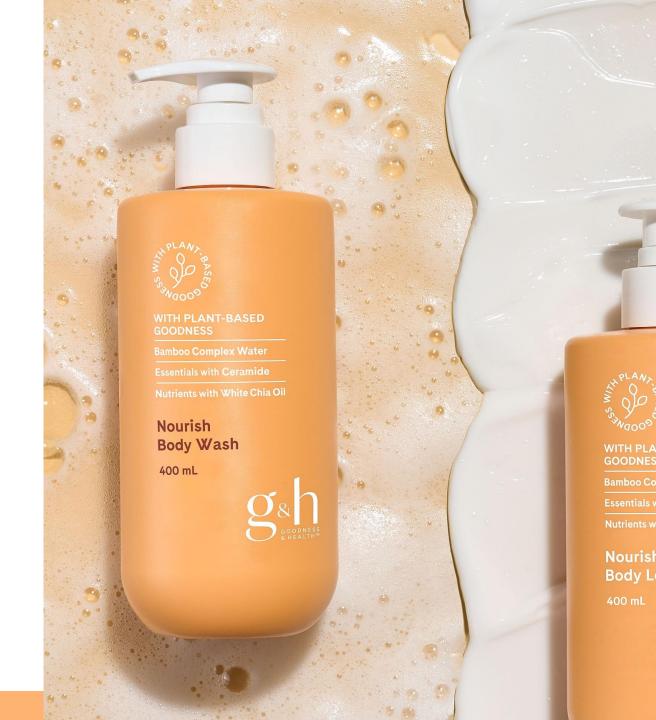

## g&h™ Nourish Body Wash

Creamy body wash with Bamboo Complex Water, Olive Oil-Derived Ceramide and White Chia Oil gently cleanses and nourishes, leaving your skin feeling smooth and conditioned.

# g&h™ Nourish Body Wash

#### **Features and Benefits**

- Gently cleanses without drying the skin.
- Nourishes skin with its creamy formula and rich lather.
- Infused with an Olive Oil-Derived Ceramide
- Formulated with Shea Butter
- Includes our U.S.-patented Mildness
   Complex to help soothe skin.
- Dermatologist-tested. Allergy-tested.

#### How to Use

Dispense a desired amount into your palm, or directly onto wash cloth. Massage into a lather, then smooth over skin. Rinse well. Avoid contact with eyes.

400ml bottle with pump, 1L bottle with pump