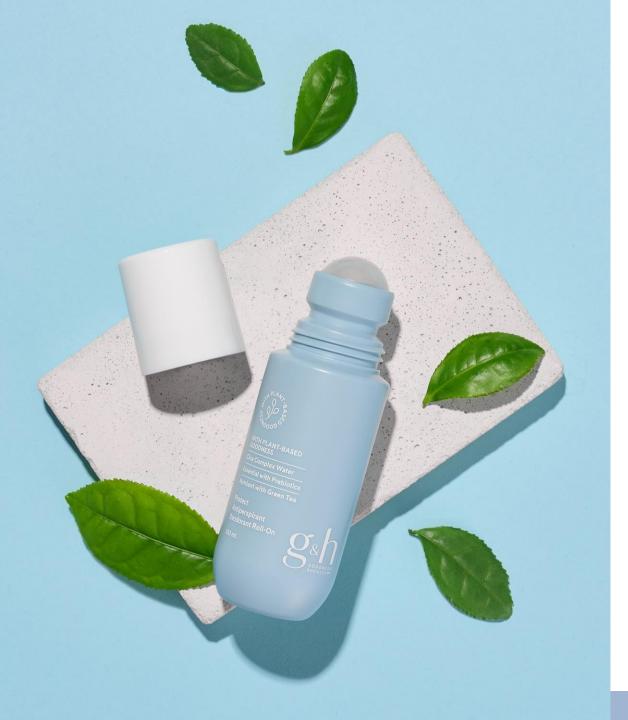

# g&h™ Protect Antiperspirant Deodorant Roll-On

Fast-drying antiperspirant roll-on with Cica Complex Water, Rosemary and Green Tea that provides underarm odor and wetness protection without leaving white marks.

### g&h™ Protect Antiperspirant Deodorant Roll-On

#### **Features and Benefits**

- Fast-drying antiperspirant deodorant roll-on
- Won't leave white marks on skin or clothes.
- Long-lasting fragrance.
- Helps to maintain skin's natural moisture barrier and helps to keep moisture in balance.
- Alcohol-free formula
- With Ginger, plant-derived Bisabolol and more, it is formulated to help reduce irritation

## g&h™ Protect Antiperspirant Deodorant Roll-On

#### **Features and Benefits**

- Green Tea helps provide antioxidant protection
- Prebiotics provides an energy source to help nurture a more optimized skin microbiome.
- Contains Cica Complex Water and Rosemary Extract
- Designed for use by women and men
- Dermatologist-tested. Allergy-tested.