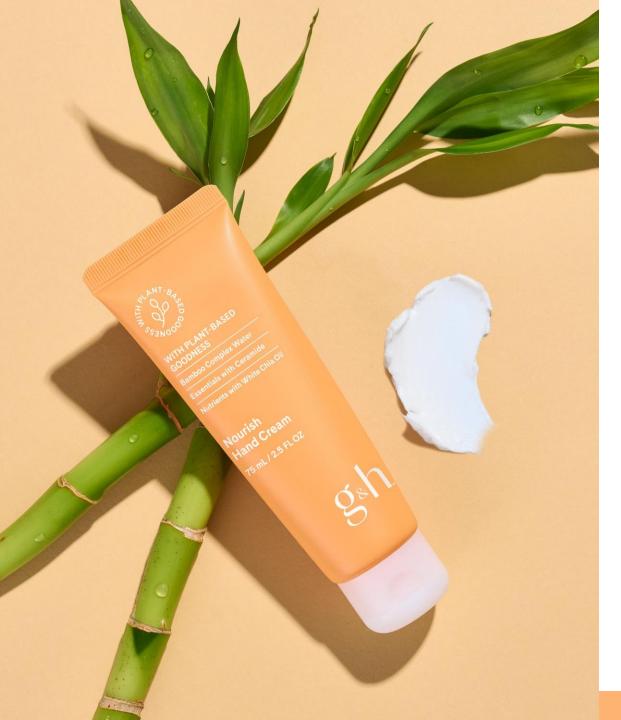

# g&h™ Nourish Hand Cream

Intensive hand cream with Bamboo Complex Water, Olive Oil-Derived Ceramide, White Chia Oil and a high concentration of Shea Butter instantly nourishes and relieves dry, rough hands, also providing a protective moisture layer on skin's surface.

## g&h™ Nourish Hand Cream

#### Features and Benefits

- Non-greasy, fast-absorbing cream
- Leaves hands feeling soft, smooth, conditioned and deeply moisturized.
- Relieves discomfort from dryness
- Boosts skin's own moisture level.
- Helps maintain a moisture barrier for hand skin
- Infused with an Olive Oil-Derived Ceramide
- Formulated with 16% Shea Butter
- Dermatologist-tested. Allergy-tested.

#### How to Use

Apply as needed to hands and other dry patches. Massage into hands and cuticles.

75ml tube with flip-top cap

The g&h<sup>™</sup> Body Care Collection