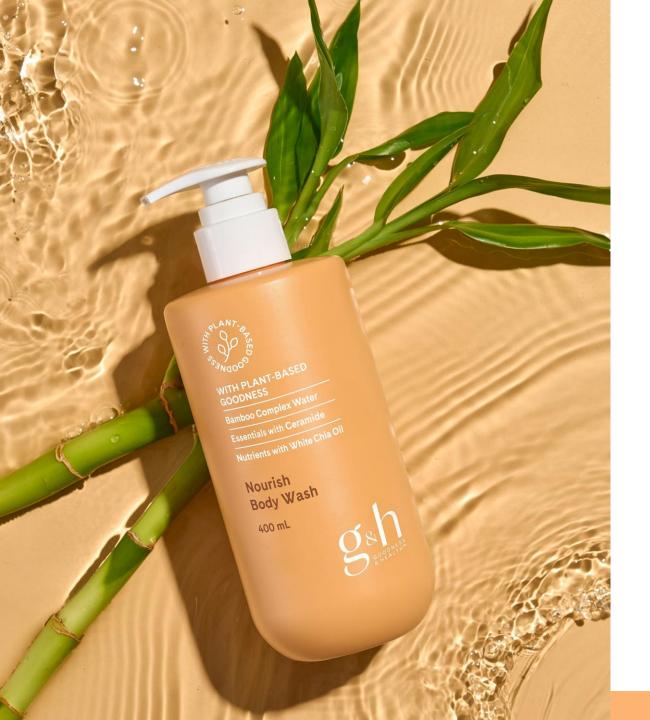

## g&h™ Nourish Body Wash

Creamy body wash with Bamboo Complex Water, Olive Oil-Derived Ceramide and White Chia Oil gently cleanses and nourishes, leaving your skin feeling smooth and conditioned.

#### **Features and Benefits**

- Gently cleanses without drying the skin.
- Nourishes skin with its creamy formula and rich lather.
- Infused with an Olive Oil-Derived Ceramide
- Formulated with Shea Butter
- Includes our U.S.-patented Mildness
   Complex to help soothe skin.
- Dermatologist-tested. Allergy-tested.

#### How to Use

Dispense a desired amount into your palm, or directly onto wash cloth. Massage into a lather, then smooth over skin. Rinse well. Avoid contact with eyes.

400ml bottle with pump, 1L bottle with pump