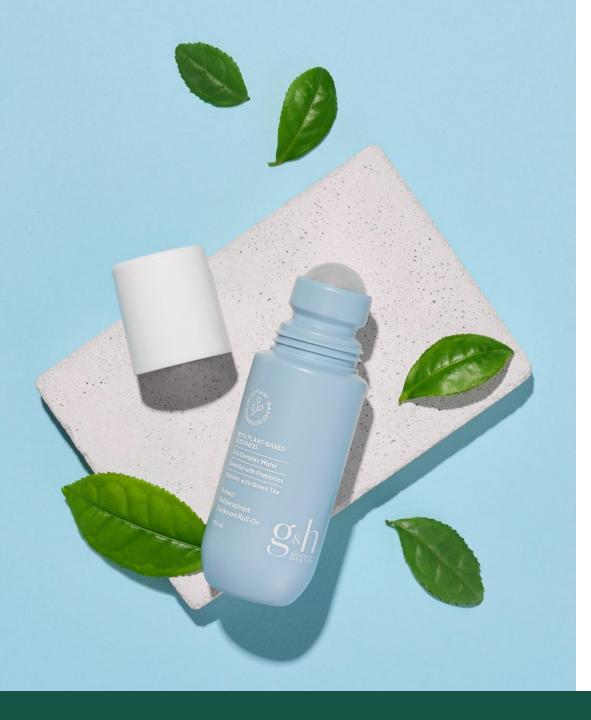

# g&h™ Protect Antiperspirant Deodorant Roll-On

Fast-drying antiperspirant roll-on with Cica Complex Water, Rosemary and Green Tea that provides underarm odor and wetness protection without leaving white marks.

### g&h™ Protect Antiperspirant Deodorant Roll-On

#### **Features and Benefits**

- Fast-drying antiperspirant deodorant roll-on
- Won't leave white marks on skin or clothes.
- Long-lasting fragrance.
- Helps to maintain skin's natural moisture barrier and helps to keep moisture in balance.
- Alcohol-free formula
- With Ginger, plant-derived Bisabolol and more, it is formulated to help reduce irritation

## g&h™ Protect Antiperspirant Deodorant Roll-On

#### **Features and Benefits**

- Green Tea helps provide antioxidant protection
- Prebiotics provides an energy source to help nurture a more optimized skin microbiome.
- Contains Cica Complex Water and Rosemary Extract
- Designed for use by women and men
- Dermatologist-tested. Allergy-tested.

### g&h™ Protect Antiperspirant Deodorant Roll-On How to Use

Shake before use. Apply to clean, dry underarms only. Allow the skin to dry.

Do not use on broken skin. Stop use if rash or irritation occurs. Keep out of reach of children.

100ml bottle with roll-on and screw cap

The g&h™ Body Care Collection