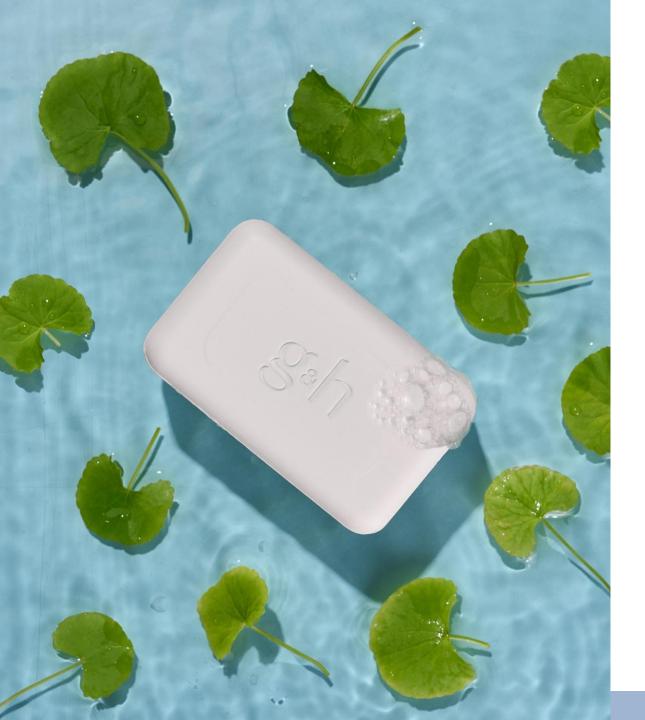

# g&h™ Protect Bar Soap

Mild bar soap formulated with Prebiotics and Green Tea helps fight body odors and effectively removes dirt and impurities for skin that feels soft and conditioned.

## g&h™ Protect Bar Soap