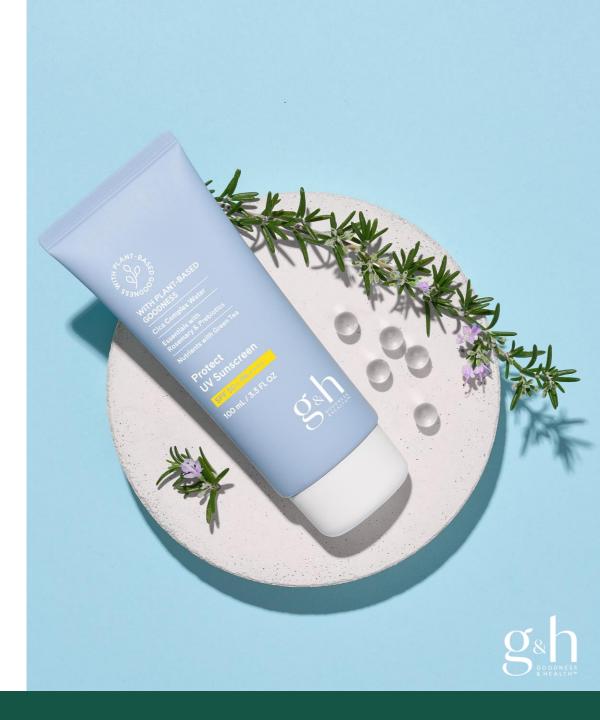

### g&h™ Protect UV Sunscreen SPF 50+

Lightweight, fast-absorbing sunscreen, with Cica Complex Water, Prebiotics, Rosemary, and Green Tea, protects skin from damaging effects of environmental aggressors and UVB/UVA rays.

### g&h™ Protect UV Sunscreen SPF 50+

#### **Features and Benefits**

- Provides broad spectrum SPF 50+ protection against both UVA and UVB rays.
- Lightweight lotion and fast-absorbing, non-sticky, non-greasy formula.
- Contains a prebiotic to help nurture skin microbiome.
- With Cica Complex Water, plantbased glycerin.
- Green Tea helps provide antioxidant protection
- Suitable for daily use.
- Dermatologist-tested. Allergy-tested.

# g&h™ Protect UV Sunscreen SPF 50+

### How to Use

Apply generously before sun exposure. Reapply at least every two hours.

100ml tube with screw cap and carton