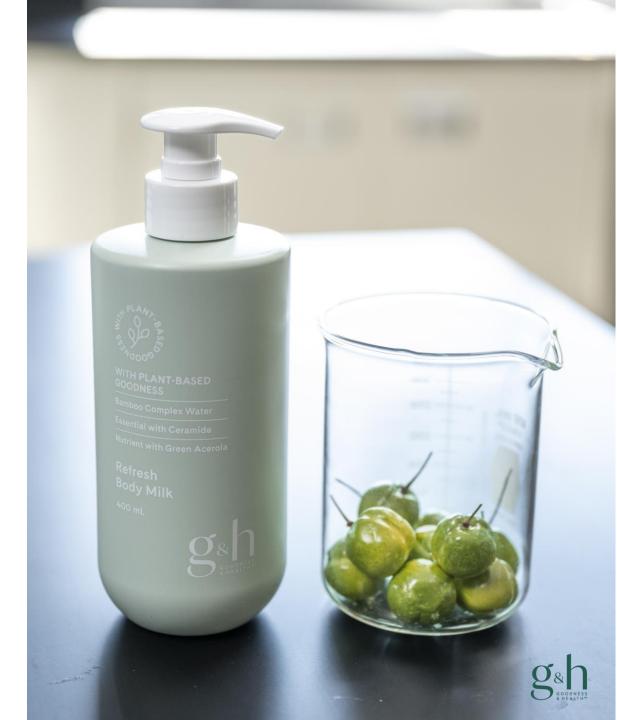

### g&h™ REFRESH COLLECTION

These products help refresh and hydrate the skin with a rich blend of plant-based ingredients.

## g&h™ REFRESH COLLECTION

With Plant-Based Goodness™ Ingredients

#### **PLANT-BASED WATER**

Bamboo Complex Water Made from bamboo and plant-derived glycerin, it helps moisturize skin.

#### **PLANT-BASED ESSENTIALS**

Olive Oil-Derived Ceramide This special type of lipid helps maintain the skin's moisture barrier. Lipids are a key component of skin.

#### **PLANT-BASED NUTRIENTS**

Nutrilite<sup>™</sup>-grown Green Acerola A fruit extract that is rich in Vitamin C, which helps provide antioxidant protection.

The g&h<sup>™</sup> Body Care Collection