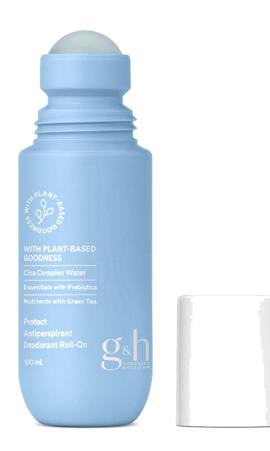

# g&h™ Protect Antiperspirant Deodorant Roll-On

Fast-drying antiperspirant roll-on with Cica Complex Water, Rosemary and Green Tea that provides underarm odor and wetness protection without leaving white marks.

### g&h™ Protect Antiperspirant Deodorant Roll-On

#### **Features and Benefits**

- Fast-drying antiperspirant deodorant roll-on
- Won't leave white marks on skin or clothes.
- Long-lasting fragrance.
- Helps to maintain skin's natural moisture barrier and helps to keep moisture in balance.
- Alcohol-free formula
- With Ginger, plant-derived Bisabolol and more, it is formulated to help reduce irritation

## g&h™ Protect Antiperspirant Deodorant Roll-On

#### **Features and Benefits**

- Green Tea helps provide antioxidant protection
- Prebiotics provides an energy source to help nurture a more optimized skin microbiome.
- Contains Cica Complex Water and Rosemary Extract
- Designed for use by women and men
- Dermatologist-tested. Allergy-tested.