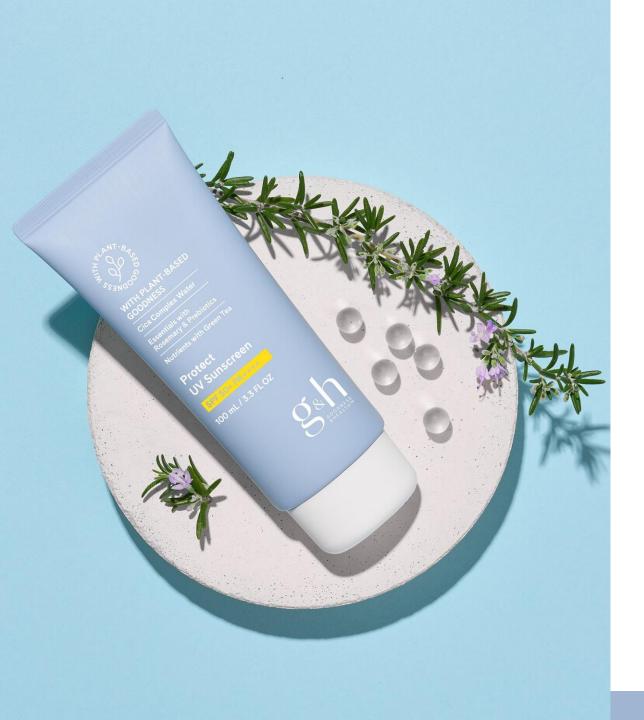

### g&h™ Protect UV Sunscreen SPF 50+

Lightweight, fast-absorbing sunscreen, with Cica Complex Water, Prebiotics, Rosemary, and Green Tea, protects skin from damaging effects of environmental aggressors and UVB/UVA rays.

### g&h™ Protect UV Sunscreen SPF 50+

#### **Features and Benefits**

- Provides broad spectrum SPF 50+ protection against both UVA and UVB rays.
- Lightweight lotion and fast-absorbing, non-sticky, non-greasy formula.
- Contains a prebiotic to help nurture skin microbiome.
- With Cica Complex Water, plantbased glycerin.
- Green Tea helps provide antioxidant protection
- Suitable for daily use.
- Dermatologist-tested. Allergy-tested.