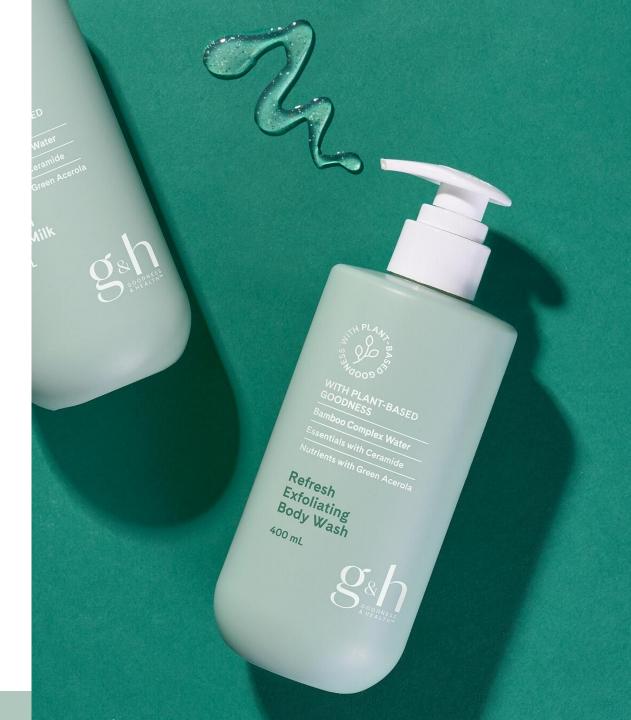

# g&h™ Refresh Exfoliating Body Wash

Daily exfoliating body wash with Bamboo Complex Water, Olive Oil-Derived Ceramide, Green Acerola and natural exfoliants gently removes impurities and dead skin cells, leaving your skin feeling refreshed and hydrated.

### g&h™ Refresh Exfoliating Body Wash Features and Benefits

- Deeply cleans and lightly exfoliates.
- Leaves skin looking healthy, smooth and refreshed.
- Creates a rich lather to deeply cleanse skin.
- Exfoliates to instantly remove dead skin cells.

Contains jojoba beads and natural exfoliants.

- Infused with an Olive Oil-Derived Ceramide.
- Includes our U.S.-patented Mildness Complex.
- Gentle enough for daily use by adults.
- Dermatologist-tested. Allergy-tested.