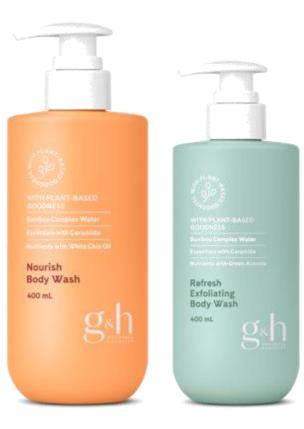

## g&h™ Nourish Body Wash

Creamy body wash with Bamboo Complex Water, Olive Oil-Derived Ceramide and White Chia Oil gently cleanses and nourishes, leaving your skin feeling smooth and conditioned.

# g&h™ Refresh Exfoliating Body Wash

Daily exfoliating body wash with Bamboo Complex Water, Olive Oil-Derived Ceramide, Green Acerola and natural exfoliants gently removes impurities and dead skin cells, leaving your skin feeling refreshed and hydrated.