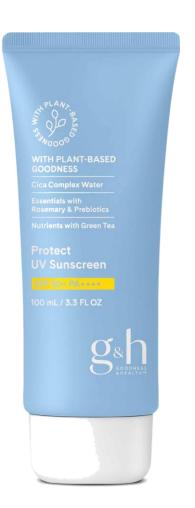

### g&h™ Protect UV Sunscreen SPF 50+

Lightweight, fast-absorbing sunscreen, with Cica Complex Water, Prebiotics, Rosemary, and Green Tea, protects skin from damaging effects of environmental aggressors and UVB/UVA rays.

### g&h™ Protect UV Sunscreen SPF 50+

#### **Features and Benefits**

- Provides broad spectrum SPF 50+ protection against both UVA and UVB rays.
- Lightweight lotion and fast-absorbing, non-sticky, non-greasy formula.
- Contains a prebiotic to help nurture skin microbiome.
- With Cica Complex Water, plantbased glycerin.
- Green Tea helps provide antioxidant protection
- Suitable for daily use.
- Dermatologist-tested. Allergy-tested.

### How to Use

Apply generously before sun exposure. Reapply at least every two hours.

100ml tube with screw cap and carton