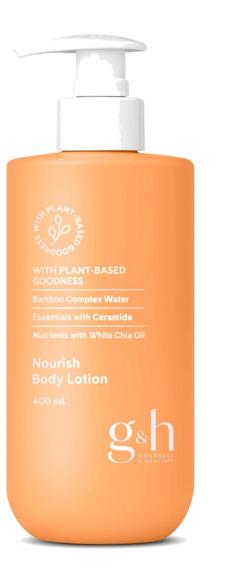

WITH PLANT-BASED GOODNESS

Bamboo Complex Water Essentials with Ceramide Nutrients with White Chia Oil

Nourish Body Lotion <sup>400</sup> mL The g&h™ Body Care Collection

## g&h™ Nourish Body Lotion

Smooth body lotion with Bamboo Complex Water, Olive Oil-Derived Ceramide and White Chia Oil deeply nourishes and provides skin moisture barrier repair and protection.

# g&h™ Nourish Body Lotion

#### **Features and Benefits**

- Leaves skin feeling soft, smooth, conditioned and deeply moisturized, plus clean formula.
- Boosts skin's own moisture level.
- Helps maintain a moisture barrier for the skin
- Infused with an Olive Oil-Derived Ceramide
- Formulated with Shea Butter to help skin feel smooth and moist.
- Non-greasy, non-sticky texture absorbs quickly.
- Dermatologist-tested. Allergy-tested. Q&

#### How to Use

Dispense a desired amount onto your hands. Gently massage onto your skin. Suitable for daily use as needed. Avoid contact with eyes.

400ml bottle with pump

The g&h™ Body Care Collection