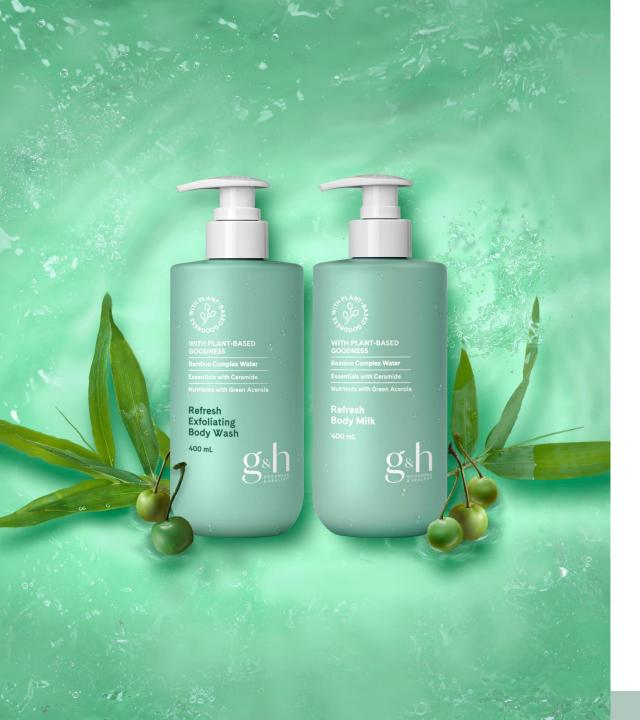

### g&h™ REFRESH COLLECTION

These products help refresh and hydrate the skin with a rich blend of plant-based ingredients.

## g&h™ REFRESH COLLECTION

With Plant-Based Goodness™ Ingredients

#### **PLANT-BASED WATER**

Bamboo Complex Water Made from bamboo and plant-derived glycerin, it helps moisturize skin.

#### **PLANT-BASED ESSENTIALS**

Olive Oil-Derived Ceramide This special type of lipid helps maintain the skin's moisture barrier. Lipids are a key component of skin.

#### **PLANT-BASED NUTRIENTS**

Nutrilite<sup>™</sup>-grown Green Acerola A fruit extract that is rich in Vitamin C, which helps provide antioxidant protection.

The g&h<sup>™</sup> Body Care Collection

# g&h™ Refresh Exfoliating Body Wash

Daily exfoliating body wash with Bamboo Complex Water, Olive Oil-Derived Ceramide, Green Acerola and natural exfoliants gently removes impurities and dead skin cells, leaving your skin feeling refreshed and hydrated.