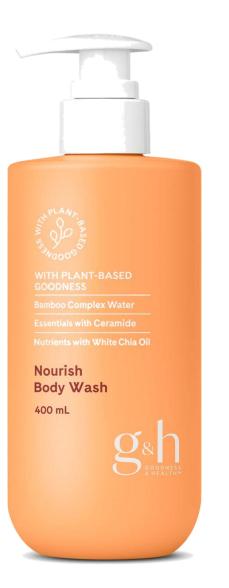

## g&h™ Nourish Body Wash

Creamy body wash with Bamboo Complex Water, Olive Oil-Derived Ceramide and White Chia Oil gently cleanses and nourishes, leaving your skin feeling smooth and conditioned.

# g&h™ Nourish Body Wash

#### **Features and Benefits**

- Gently cleanses without drying the skin.
- Nourishes skin with its creamy formula and rich lather.
- Infused with an Olive Oil-Derived Ceramide
- Formulated with Shea Butter
- Includes our U.S.-patented Mildness
   Complex to help soothe skin.
- Dermatologist-tested. Allergy-tested.

#### How to Use

Dispense a desired amount into your palm, or directly onto wash cloth. Massage into a lather, then smooth over skin. Rinse well. Avoid contact with eyes.

400ml bottle with pump, 1L bottle with pump