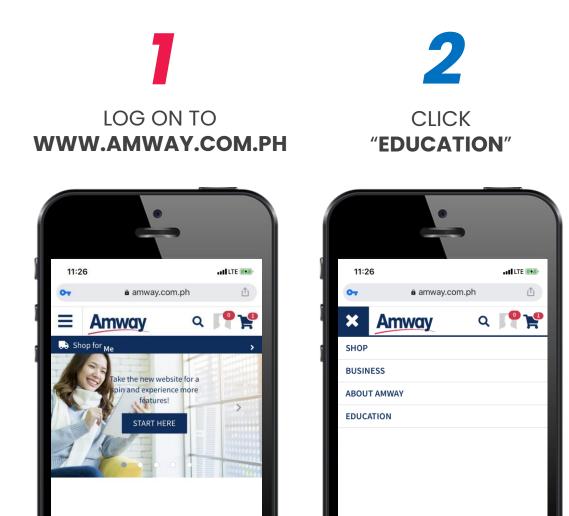

## ACCESS ONLINE COURSES IN 4 EASY STEPS

CLICK "**ONLINE TRAINING**"

CLICK DESIRED COURSE

|                                                                       | •                                        |        |  |  |  |
|-----------------------------------------------------------------------|------------------------------------------|--------|--|--|--|
| 11:27                                                                 | • 11 LTE 👀                               |        |  |  |  |
| a sea.amwayuniversity.com                                             |                                          |        |  |  |  |
|                                                                       | Amway                                    | ۹ ≡    |  |  |  |
| Hi!                                                                   | Hi!                                      |        |  |  |  |
| Welcome to Amway I<br>new activities and re<br>together just for you. |                                          |        |  |  |  |
| MY ACHIEVEMEN                                                         |                                          |        |  |  |  |
| No Unlocked Badges                                                    | $\odot$                                  |        |  |  |  |
| View All Achieveme                                                    | How to Access C                          |        |  |  |  |
| QAS PROGRAM S                                                         |                                          |        |  |  |  |
| Web Based                                                             | Title:With Amway v                       |        |  |  |  |
| IN PRO                                                                | choose from over 6<br>learning materials |        |  |  |  |
| •                                                                     | Ø                                        | 0      |  |  |  |
| Catalog                                                               |                                          | 110000 |  |  |  |