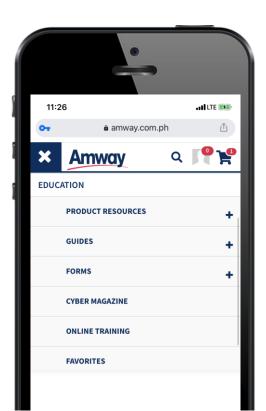

## ACCESS ONLINE COURSES IN 4 EASY STEPS

CLICK "**ONLINE TRAINING**"

CLICK DESIRED COURSE

|                                                                       | •                                        |        |  |  |  |
|-----------------------------------------------------------------------|------------------------------------------|--------|--|--|--|
| 11:27                                                                 | • 11 LTE 👀                               |        |  |  |  |
| a sea.amwayuniversity.com                                             |                                          |        |  |  |  |
|                                                                       | Amway                                    | ۹ ≡    |  |  |  |
| Hi!                                                                   | Hi!                                      |        |  |  |  |
| Welcome to Amway I<br>new activities and re<br>together just for you. |                                          |        |  |  |  |
| MY ACHIEVEMEN                                                         |                                          |        |  |  |  |
| No Unlocked Badges                                                    | $\odot$                                  |        |  |  |  |
| View All Achieveme                                                    | How to Access C                          |        |  |  |  |
| QAS PROGRAM S                                                         |                                          |        |  |  |  |
| Web Based                                                             | Title:With Amway v                       |        |  |  |  |
| IN PRO                                                                | choose from over 6<br>learning materials |        |  |  |  |
| •                                                                     | Ø                                        | 0      |  |  |  |
| Catalog                                                               |                                          | 110000 |  |  |  |