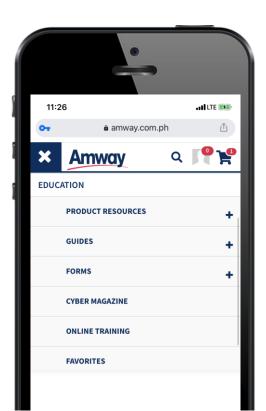

### ACCESS ONLINE COURSES IN 4 EASY STEPS

CLICK "**ONLINE TRAINING**"

CLICK DESIRED COURSE

|                                                                       | •                                        |        |  |  |  |
|-----------------------------------------------------------------------|------------------------------------------|--------|--|--|--|
| 11:27                                                                 | •11 LTE 🛤                                |        |  |  |  |
| a sea.amwayuniversity.com                                             |                                          |        |  |  |  |
|                                                                       | Amway                                    | ۹ ≡    |  |  |  |
| Hi!                                                                   | Hi!                                      |        |  |  |  |
| Welcome to Amway I<br>new activities and re<br>together just for you. |                                          |        |  |  |  |
| MY ACHIEVEMEN                                                         |                                          |        |  |  |  |
| No Unlocked Badges                                                    | $\odot$                                  |        |  |  |  |
| View All Achieveme                                                    | How to Access C                          |        |  |  |  |
| QAS PROGRAM S                                                         |                                          |        |  |  |  |
| Web Based                                                             | Title:With Amway v                       |        |  |  |  |
| IN PRO                                                                | choose from over 6<br>learning materials |        |  |  |  |
| •                                                                     | Ø                                        | 0      |  |  |  |
| Catalog                                                               |                                          | 110000 |  |  |  |