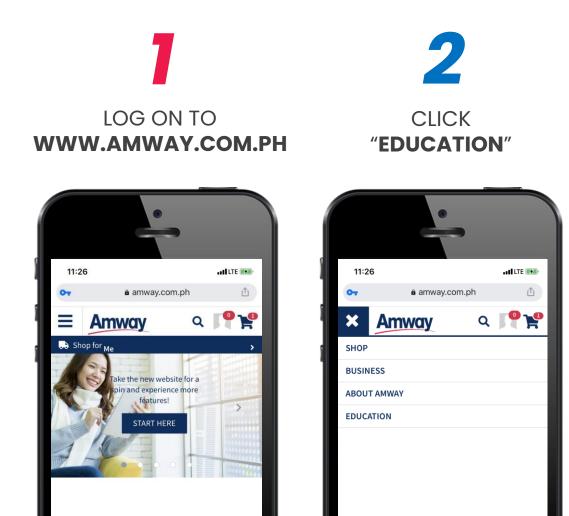

### ACCESS ONLINE COURSES IN 4 EASY STEPS

CLICK "**ONLINE TRAINING**"

CLICK DESIRED COURSE

|                                                                       | •                                        |          |  |  |  |
|-----------------------------------------------------------------------|------------------------------------------|----------|--|--|--|
| 11:27                                                                 | •••• LTE 🛤                               |          |  |  |  |
| a sea.amwayuniversity.com                                             |                                          |          |  |  |  |
|                                                                       | Amway                                    | ۹ ≡      |  |  |  |
| Hi!                                                                   |                                          | FEATURED |  |  |  |
| Welcome to Amway I<br>new activities and re<br>together just for you. |                                          |          |  |  |  |
| MY ACHIEVEMEN                                                         |                                          |          |  |  |  |
| No Unlocked Badges                                                    | $\odot$                                  |          |  |  |  |
| View All Achieveme                                                    | How to Access C                          |          |  |  |  |
| QAS PROGRAM S                                                         |                                          |          |  |  |  |
| Web Based                                                             | Title:With Amway v                       |          |  |  |  |
| IN PRO                                                                | choose from over 6<br>learning materials |          |  |  |  |
| •                                                                     | Ø                                        | 0        |  |  |  |
| Catalog                                                               |                                          | 111111   |  |  |  |