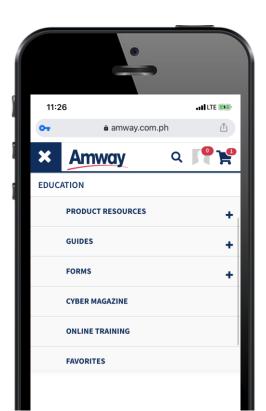

### ACCESS ONLINE COURSES IN 4 EASY STEPS

CLICK "**ONLINE TRAINING**"

CLICK DESIRED COURSE

|                                                                       | •                                        |          |  |  |  |
|-----------------------------------------------------------------------|------------------------------------------|----------|--|--|--|
| 11:27                                                                 | •••• LTE 🛤                               |          |  |  |  |
| a sea.amwayuniversity.com                                             |                                          |          |  |  |  |
|                                                                       | Amway                                    | ۹ ≡      |  |  |  |
| Hi!                                                                   |                                          | FEATURED |  |  |  |
| Welcome to Amway I<br>new activities and re<br>together just for you. |                                          |          |  |  |  |
| MY ACHIEVEMEN                                                         |                                          |          |  |  |  |
| No Unlocked Badges                                                    | $\odot$                                  |          |  |  |  |
| View All Achieveme                                                    | How to Access C                          |          |  |  |  |
| QAS PROGRAM S                                                         |                                          |          |  |  |  |
| Web Based                                                             | Title:With Amway v                       |          |  |  |  |
| IN PRO                                                                | choose from over 6<br>learning materials |          |  |  |  |
| •                                                                     | Ø                                        | 0        |  |  |  |
| Catalog                                                               |                                          | 111111   |  |  |  |