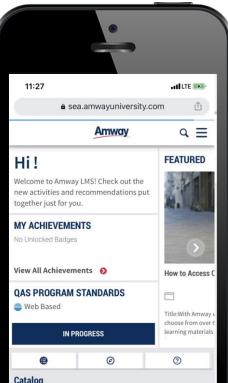

NUTRILITE HEALTH AND WELLNESS CONSULTANT CERTIFICATION PROGRAM

- Provides you with in-depth knowledge in health, nutrition and fitness and equip them with retailing, sponsoring and community building skills.
- Graduates have better performance in sponsoring and retailing.



**CERTIFIES YOU** as a health & wellness consultant

**HELPS YOU** 

QUALIFY

to Race to 90

incentive trip



PROVIDES TOOLS such as business card & H&W playbook





HELPS YOU AVAIL exclusive promos and programs

**Am**Healthy<sup>₩</sup>

RRAND PARA

**REQUIREMENT: Start the Day Right Pack** (SKUs: 326308, 326309, 326310)

# <image>

#### **DATES:**

- Makati: November 9 10
- CDO: November 16 and 17
- Davao: November 23 and 24
- Cebu: December 7 and 8





#### ACCESS ONLINE COURSES IN 4 EASY STEPS



FAVORITES





#### ACCESS TRAINING RESOURCES ON AMWAY NOW





CALENDAR

**NEWSLETTER** 

VIDEOS

PRESENTATION

## **CONNECT WITH US!**



5