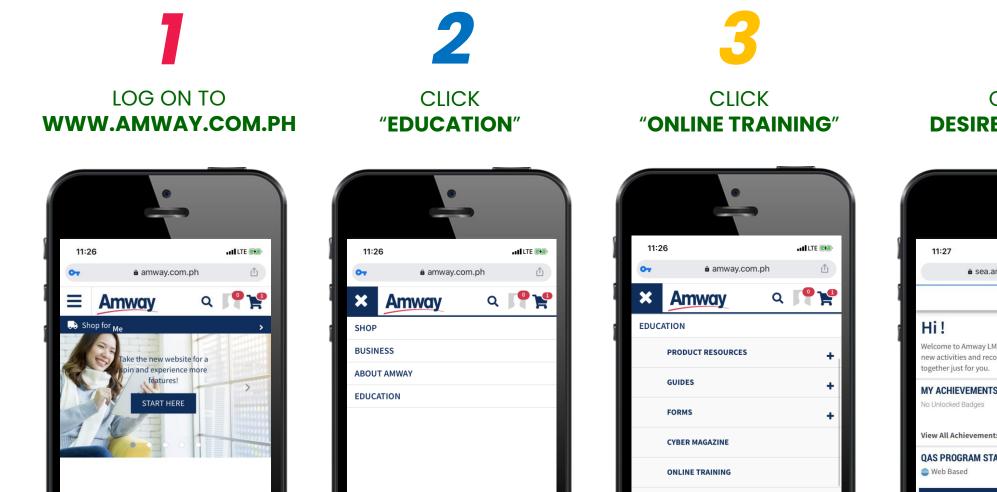

|

### NUTRILITE HEALTH AND WELLNESS CONSULTANT CERTIFICATION PROGRAM

- Provides you with in-depth knowledge in health, nutrition and fitness and equip them with retailing, sponsoring and community building skills.
- Graduates have better performance in sponsoring and retailing.



**CERTIFIES YOU** as a health & wellness consultant

**HELPS YOU** 

QUALIFY

to Race to 90

incentive trip



PROVIDES TOOLS such as business card & H&W playbook





HELPS YOU AVAIL exclusive promos and programs

**Am**Healthy<sup>₩</sup>

RRAND PARA

**REQUIREMENT: Start the Day Right Pack** (SKUs: 326308, 326309, 326310)

# <image>

#### **DATES:**

- Makati: November 9 10
- CDO: November 16 and 17
- Davao: November 23 and 24
- Cebu: December 7 and 8





#### ACCESS ONLINE COURSES IN 4 EASY STEPS



FAVORITES





#### ACCESS TRAINING RESOURCES ON AMWAY NOW





CALENDAR

**NEWSLETTER** 

VIDEOS

PRESENTATION

## **CONNECT WITH US!**



5