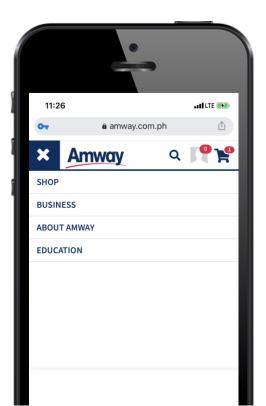

## ACCESS ONLINE COURSES IN 4 EASY STEPS

LOG ON TO
WWW.AMWAY.COM.PH

CLICK "EDUCATION"

CLICK
"ONLINE TRAINING"

CLICK
DESIRED COURSE