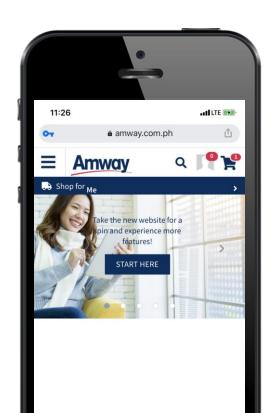

## ACCESS ONLINE COURSES IN 4 EASY STEPS

LOG ON TO
WWW.AMWAY.COM.PH

CLICK "EDUCATION"

CLICK
"ONLINE TRAINING"

CLICK
DESIRED COURSE