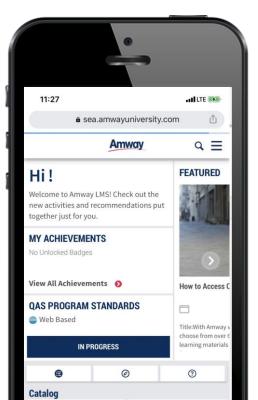

## ACCESS ONLINE COURSES IN 4 EASY STEPS

LOG ON TO
WWW.AMWAY.COM.PH

CLICK "EDUCATION"

CLICK
"ONLINE TRAINING"

CLICK
DESIRED COURSE