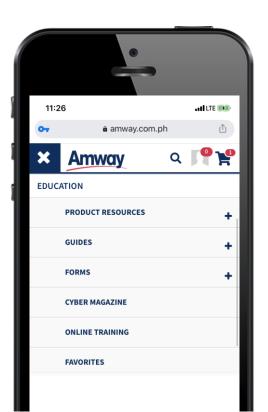

## ACCESS ONLINE COURSES IN 4 EASY STEPS

LOG ON TO
WWW.AMWAY.COM.PH

CLICK "EDUCATION"

CLICK
"ONLINE TRAINING"

CLICK
DESIRED COURSE